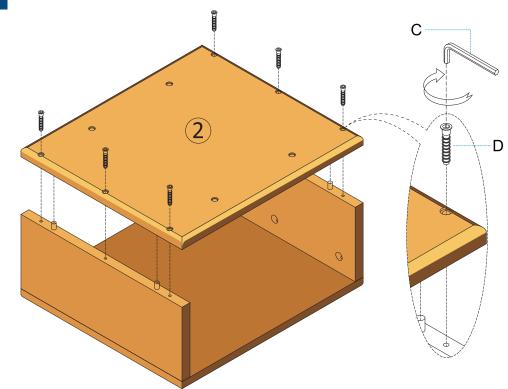

RNING!

1

Manufacturer and seller expressly disclaim any and all liability from personal injury, property damage or loss, whether direct or indirect, or incidental, resulting from the incorrect attachment, improper use, inadequate maintenance, or neglect of this product, external influence, and force majeure.



| HARDWARE LIST |              |                              |   |
|---------------|--------------|------------------------------|---|
| A             |              | CAMLOCK                      | 6 |
| В             | () Jamman    | Ø8 x 35 BOLT                 | 4 |
| с             |              | ALLEN KEY                    | 1 |
| D             | O THIM       | HEX HEAD WOOD<br>SCREW M7X40 | 6 |
| E             | (a) Transman | Ø6 x 50 SCREW                | 4 |