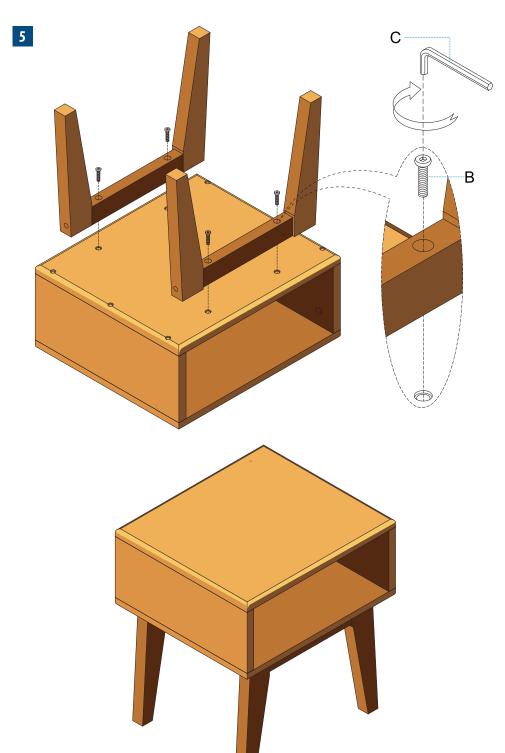

ration of the express warranty contained herein. In no event shall be liable for incidental or consequential damages.

Nightstand is covered by 05-year limited warranty.

Replacement parts or products will be sent at our discretion if the defect is the result of any fault on our side. Proof of purchase, with the date of purchase as well as photos of the defective merchandise, must be provided. Photos are used to determine the cause of defects and for future quality control.

#### WARNING!

1

Manufacturer and seller expressly disclaim any and all liability from personal injury, property damage or loss, whether direct or indirect, or incidental, resulting from the incorrect attachment, improper use, inadequate maintenance, or neglect of this product, external influence, and force majeure.



| HARDWARE LIST |              |                              |   |
|---------------|--------------|------------------------------|---|
| A             |              | CAMLOCK                      | 6 |
| В             | () Jamman    | Ø8 x 35 BOLT                 | 4 |
| с             |              | ALLEN KEY                    | 1 |
| D             | O THIM       | HEX HEAD WOOD<br>SCREW M7X40 | 6 |
| E             | (a) Transman | Ø6 x 50 SCREW                | 4 |