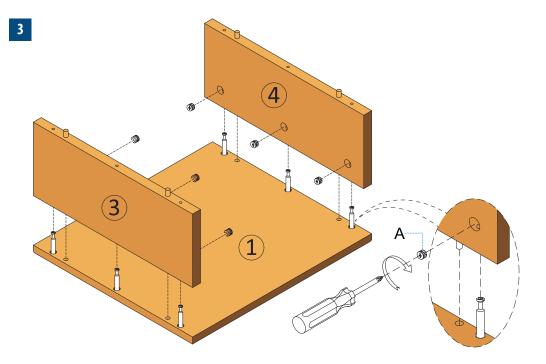

# WARNING!

1

Manufacturer and seller expressly disclaim any and all liability from personal injury, property damage or loss, whether direct or indirect, or incidental, resulting from the incorrect attachment, improper use, inadequate maintenance, or neglect of this product, external influence, and force majeure.



| HARDWARE LIST |              |                              |   |
|---------------|--------------|------------------------------|---|
| A             |              | CAMLOCK                      | 6 |
| В             | () Jamman    | Ø8 x 35 BOLT                 | 4 |
| с             |              | ALLEN KEY                    | 1 |
| D             | O THIM       | HEX HEAD WOOD<br>SCREW M7X40 | 6 |
| E             | (a) Transman | Ø6 x 50 SCREW                | 4 |