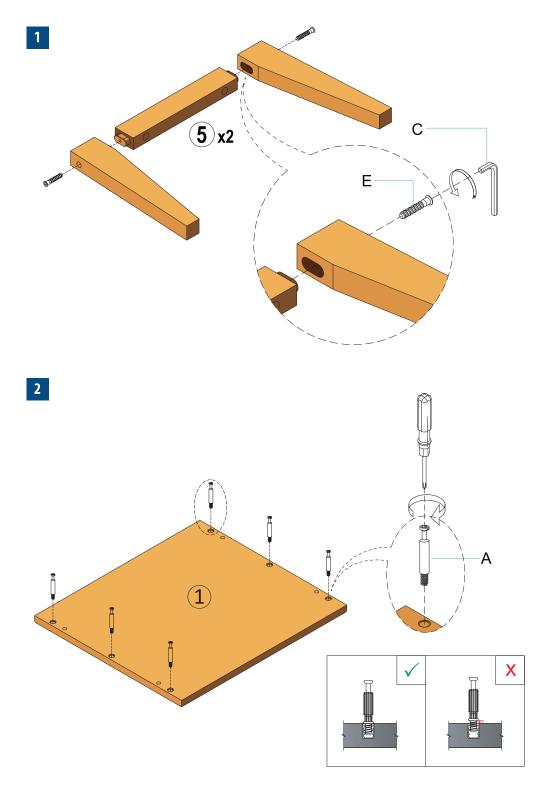

### WARNING!

1

Manufacturer and seller expressly disclaim any and all liability from personal injury, property damage or loss, whether direct or indirect, or incidental, resulting from the incorrect attachment, improper use, inadequate maintenance, or neglect of this product, external influence, and force majeure.



| HARDWARE LIST |              |                              |   |
|---------------|--------------|------------------------------|---|
| A             |              | CAMLOCK                      | 6 |
| В             | () Jamman    | Ø8 x 35 BOLT                 | 4 |
| с             |              | ALLEN KEY                    | 1 |
| D             | O THIM       | HEX HEAD WOOD<br>SCREW M7X40 | 6 |
| E             | (a) Transman | Ø6 x 50 SCREW                | 4 |