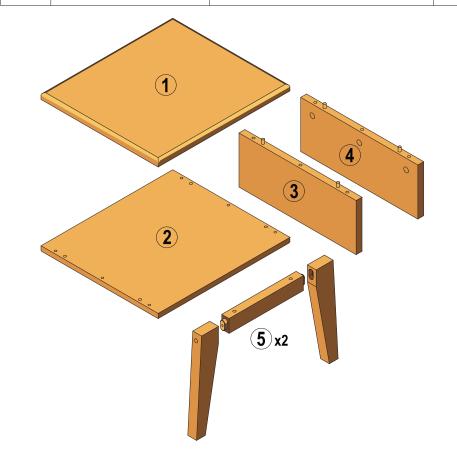

# NIGHTSTAND

Thank you for purchasing this quality product. Be sure to check all packing material carefully for small parts which may have come loose inside the carton during shipment. Identify and count all parts and compare with the parts list below.