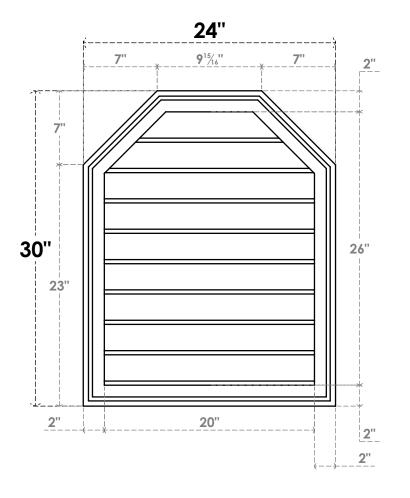

## GVPOT24X3002SN

24"W X 30"H OCTAGONAL TOP SURFACE MOUNT PVC GABLE VENT: NON-FUNCTIONAL, W/ 2"W X 1-1/2"P BRICKMOULD FRAME

LOUVER HEIGHT: 2 7/8"

**FRONT** 

SIDE

LOUVER QTY: 9

EKENA MILLWORK 2300 WEST MAIN ST. CLARKSVILLE, TX 75426 TOLL FREE: 866-607-0453 WWW.EKENAMILLWORK.COM