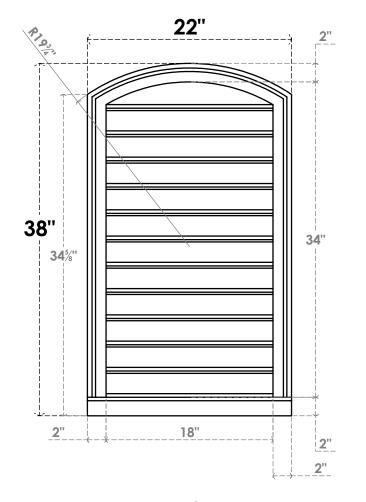

## GVPAR22X3803SF

22"W X 38"H ARCH TOP SURFACE MOUNT PVC GABLE VENT: FUNCTIONAL, W/ 2"W X 2"P **BRICKMOULD SILL FRAME** 

**FRONT** 

SIDE

**VENTING AREA: 49.5 SQ IN** LOUVER HEIGHT: 2 7/8"

LOUVER QTY: 12

**EKENA MILLWORK** 2300 WEST MAIN ST. CLARKSVILLE, TX 75426 TOLL FREE: 866-607-0453 WWW.EKENAMILLWORK.COM