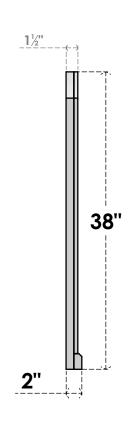

## GVPAR22X3803SF

22"W X 38"H ARCH TOP SURFACE MOUNT PVC GABLE VENT: FUNCTIONAL, W/ 2"W X 2"P **BRICKMOULD SILL FRAME** 

**FRONT** 

SIDE

**VENTING AREA: 49.5 SQ IN** LOUVER HEIGHT: 2 7/8"

LOUVER QTY: 12

**EKENA MILLWORK** 2300 WEST MAIN ST. CLARKSVILLE, TX 75426 TOLL FREE: 866-607-0453 WWW.EKENAMILLWORK.COM