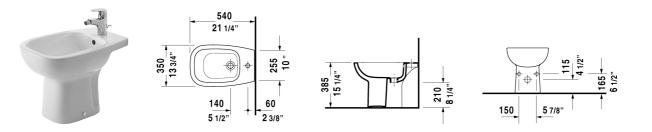

## Bidet floor standing # 22381000002

## |< 13 3/4" Inch >|

| Bidet floor standing                               | Dimension              | Weight  | Order number |
|----------------------------------------------------|------------------------|---------|--------------|
| with overflow, with tap platform, fixings included |                        |         |              |
|                                                    |                        |         |              |
| Colors                                             |                        |         |              |
| 00 White                                           |                        |         |              |
|                                                    |                        |         |              |
| Variant                                            |                        |         |              |
|                                                    | 13 3/4" x 21 1/4" Inch | 36.7 lb | 22381000002  |
|                                                    |                        |         |              |
| <b>•</b> • • • • • • • • • • • • • • • • • •       |                        |         | 005007       |
| Siphon for bidet with extended outlet pipe         | 1 1/4" x 19 3/4" Inch  | 1.3 lb  | 005027       |