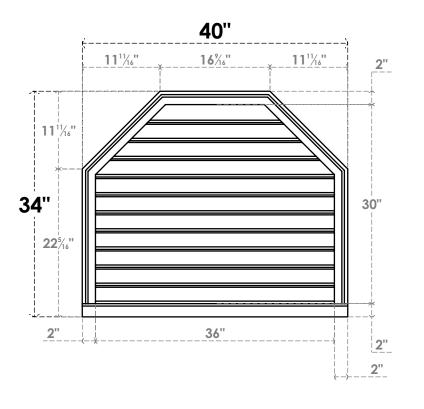

## GVPOT40X3403SF

40"W X 34"H OCTAGONAL TOP SURFACE MOUNT PVC GABLE VENT: FUNCTIONAL, W/ 2"W X 2"P **BRICKMOULD SILL FRAME** 

**VENTING AREA: 82.37 SQ IN** 

LOUVER HEIGHT: 2 3/4"

LOUVER QTY: 11

**FRONT** 

SIDE