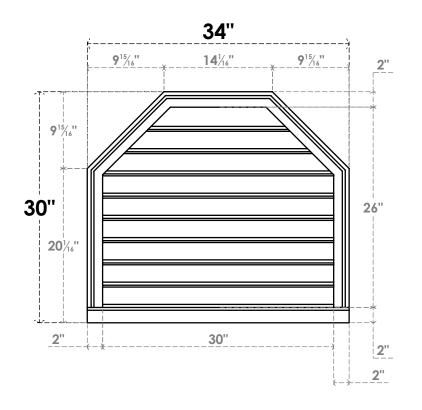

## GVPOT34X3003SF

34"W X 30"H OCTAGONAL TOP SURFACE MOUNT PVC GABLE VENT: FUNCTIONAL, W/ 2"W X 2"P **BRICKMOULD SILL FRAME** 

**VENTING AREA: 55.49 SQ IN** 

LOUVER HEIGHT: 2 7/8"

LOUVER QTY: 9

**FRONT** 

SIDE