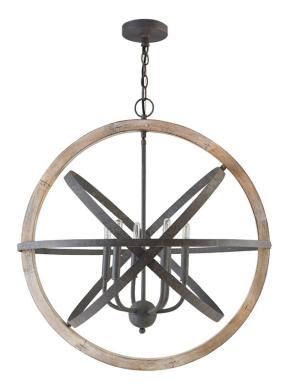

# **6 LIGHT CHANDELIER**

Iron and Wood

Available Finishes: Iron and Wood (IW)

### **DIMENSIONS**

Dimensions: 28.5"W x 31"H Fixture Body Height: 31" Product Weight: 15 lbs. Max. Hanging Height: 157" Min. Hanging Height: 34" 120" Chain; 180" Wire Canopy: 5"W x 1"H

## LAMPING INFORMATION

Lamping: 6 - 60 Watt E12 Candelabra

No. of Sockets: 6

Max Wattage Per Bulb: 60W Socket Base: E12 Candelabra

Dimmable: Yes Bulbs Included: No

Recommended Bulb(s): G16

UL Rating: Dry

## **ADDITIONAL INFORMATION**

Handcrafted of Mango Wood | Subtle Variation May Occur | Adjustable Bands