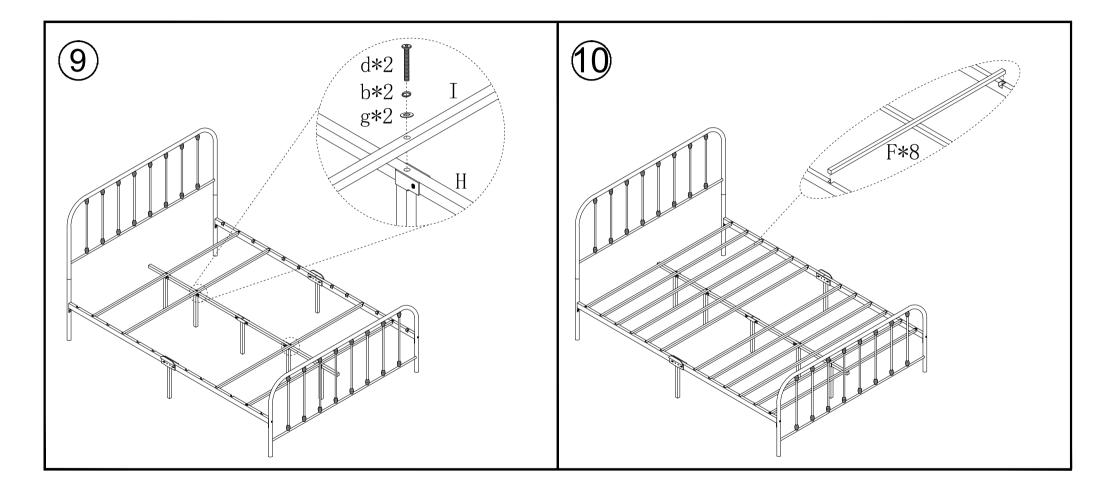

## ASSEMBLY INSTRUCTION <



### MODEL NUMBER:

#### NOTES:

- The item is only intended to be used indoors. The product must be assembled and used in accordance with the provisions of the manual.
- It is recommended that assembly is undertaken by about 2 adults. Please read assembly instructions before assembly and strictly adhere to each step outlined.Estimated assembly time is 30 minutes.

#### WARNING:

 WARNIND FOR YOUNG CHILDREN - This product contains small components, please ensure that they are kept away from small children while assembling.

PARTS LIST



### NOTE: PLEASE DO NOT TIGHTEN THE BOLTS UNTIL ALL FIXED













### Warranty Information:

We warranty this product to be free from defects in materials. This warranty covers one year from the date of original purchase. If u have any query about bed, pls contact our after-sale support email: