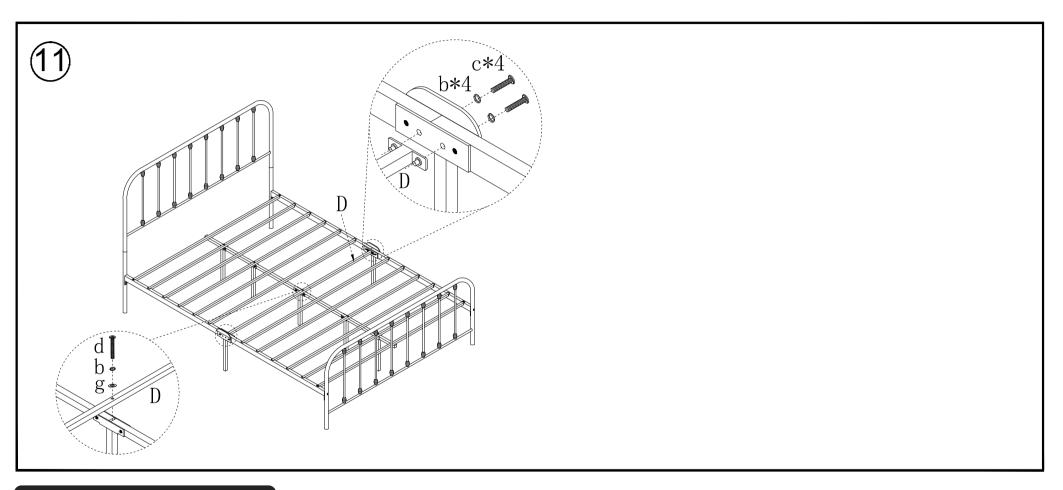

## ASSEMBLY INSTRUCTION <



### MODEL NUMBER:

#### NOTES:

- The item is only intended to be used indoors. The product must be assembled and used in accordance with the provisions of the manual.
- It is recommended that assembly is undertaken by about 2 adults. Please read assembly instructions before assembly and strictly adhere to each step outlined.Estimated assembly time is 30 minutes.

#### WARNING:

 WARNIND FOR YOUNG CHILDREN - This product contains small components, please ensure that they are kept away from small children while assembling.

PARTS LIST



### NOTE: PLEASE DO NOT TIGHTEN THE BOLTS UNTIL ALL FIXED













### Warranty Information:

We warranty this product to be free from defects in materials. This warranty covers one year from the date of original purchase. If u have any query about bed, pls contact our after-sale support email: