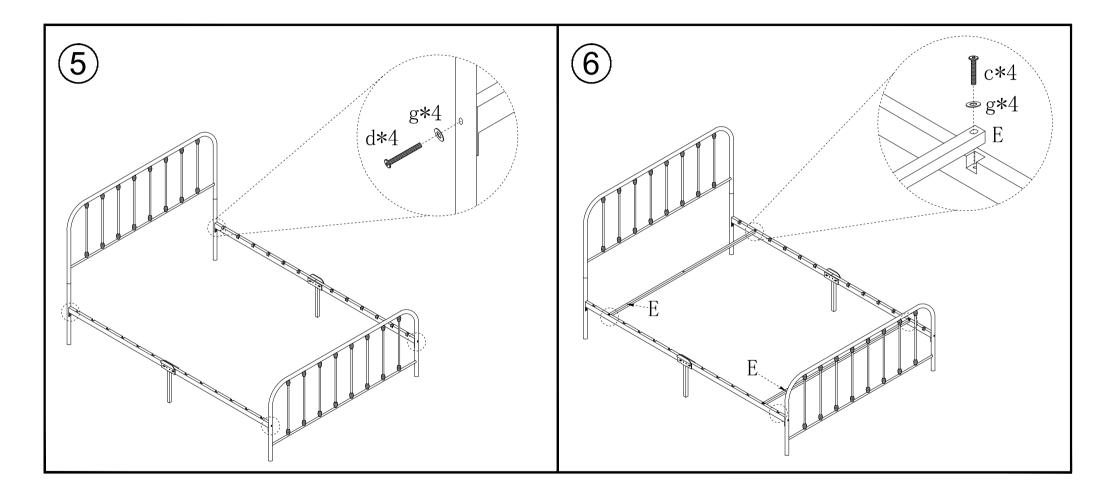

## ASSEMBLY INSTRUCTION <



### MODEL NUMBER:

#### NOTES:

- The item is only intended to be used indoors. The product must be assembled and used in accordance with the provisions of the manual.
- It is recommended that assembly is undertaken by about 2 adults. Please read assembly instructions before assembly and strictly adhere to each step outlined.Estimated assembly time is 30 minutes.

#### WARNING:

 WARNIND FOR YOUNG CHILDREN - This product contains small components, please ensure that they are kept away from small children while assembling.

PARTS LIST



### NOTE: PLEASE DO NOT TIGHTEN THE BOLTS UNTIL ALL FIXED













### Warranty Information:

We warranty this product to be free from defects in materials. This warranty covers one year from the date of original purchase. If u have any query about bed, pls contact our after-sale support email: