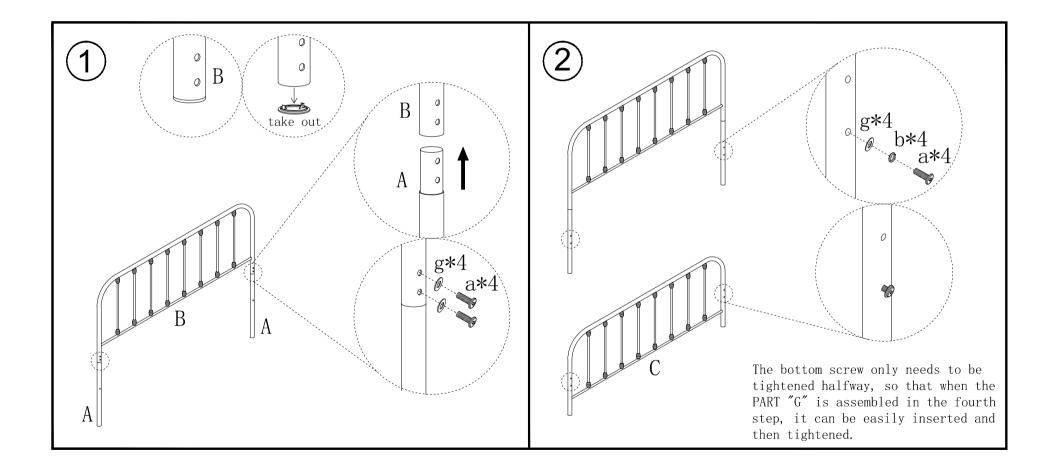

## ASSEMBLY INSTRUCTION <



### MODEL NUMBER:

#### NOTES:

- The item is only intended to be used indoors. The product must be assembled and used in accordance with the provisions of the manual.
- It is recommended that assembly is undertaken by about 2 adults. Please read assembly instructions before assembly and strictly adhere to each step outlined.Estimated assembly time is 30 minutes.

#### WARNING:

 WARNIND FOR YOUNG CHILDREN - This product contains small components, please ensure that they are kept away from small children while assembling.

PARTS LIST



### NOTE: PLEASE DO NOT TIGHTEN THE BOLTS UNTIL ALL FIXED













### Warranty Information:

We warranty this product to be free from defects in materials. This warranty covers one year from the date of original purchase. If u have any query about bed, pls contact our after-sale support email: