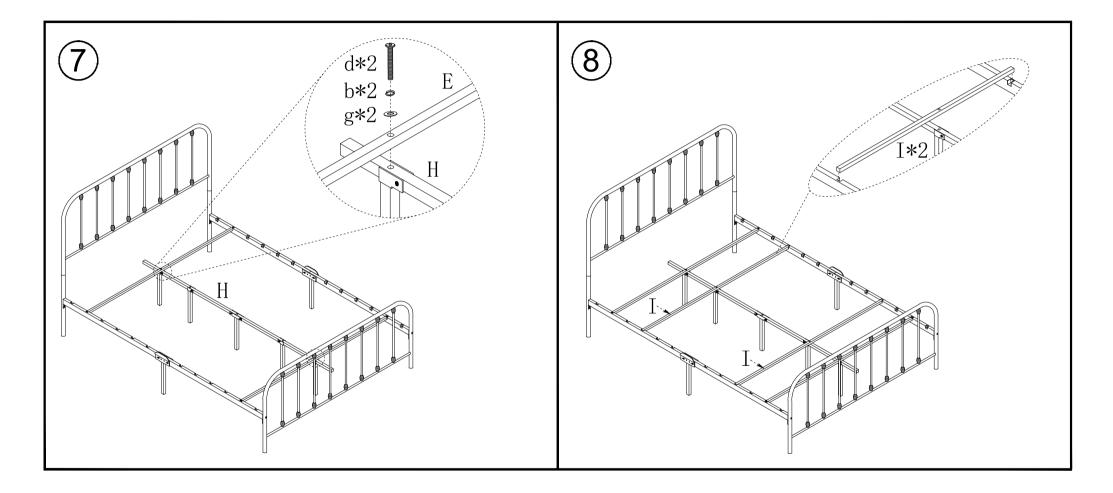

## ASSEMBLY INSTRUCTION <



### MODEL NUMBER:

#### NOTES:

- The item is only intended to be used indoors. The product must be assembled and used in accordance with the provisions of the manual.
- It is recommended that assembly is undertaken by about 2 adults. Please read assembly instructions before assembly and strictly adhere to each step outlined.Estimated assembly time is 30 minutes.

#### WARNING:

 WARNIND FOR YOUNG CHILDREN - This product contains small components, please ensure that they are kept away from small children while assembling.

PARTS LIST



### NOTE: PLEASE DO NOT TIGHTEN THE BOLTS UNTIL ALL FIXED













### Warranty Information:

We warranty this product to be free from defects in materials. This warranty covers one year from the date of original purchase. If u have any query about bed, pls contact our after-sale support email: