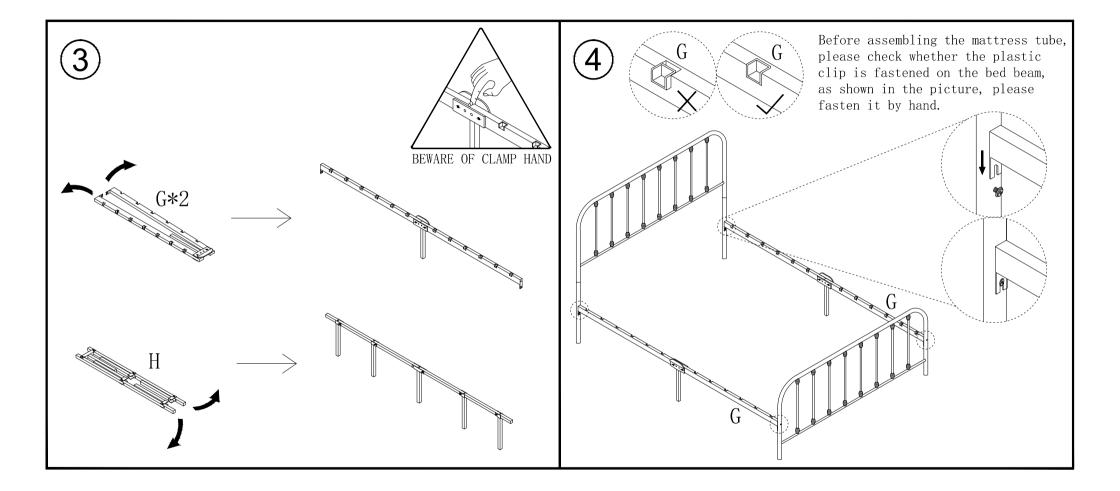

## ASSEMBLY INSTRUCTION <



### MODEL NUMBER:

#### NOTES:

- The item is only intended to be used indoors. The product must be assembled and used in accordance with the provisions of the manual.
- It is recommended that assembly is undertaken by about 2 adults. Please read assembly instructions before assembly and strictly adhere to each step outlined.Estimated assembly time is 30 minutes.

#### WARNING:

 WARNIND FOR YOUNG CHILDREN - This product contains small components, please ensure that they are kept away from small children while assembling.

PARTS LIST



### NOTE: PLEASE DO NOT TIGHTEN THE BOLTS UNTIL ALL FIXED













### Warranty Information:

We warranty this product to be free from defects in materials. This warranty covers one year from the date of original purchase. If u have any query about bed, pls contact our after-sale support email: