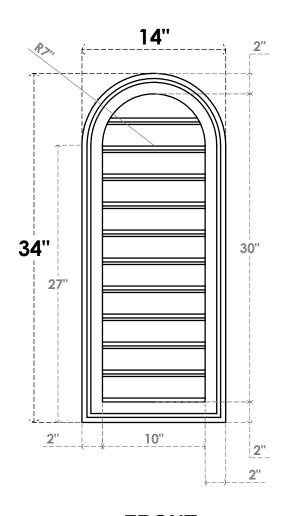

## GVPRT14X3402SF

14"W X 34"H ROUND TOP SURFACE MOUNT PVC GABLE VENT: FUNCTIONAL, W/ 2"W X 1-1/2"P **BRICKMOULD FRAME** 

**VENTING AREA: 24.9 SQ IN** 

LOUVER HEIGHT: 2 3/4"

LOUVER QTY: 11

**FRONT** 

SIDE

1. INSTALLATION TO BE COMPLETED IN ACCORDANCE WITH MANUFACTURER'S SPECIFICATIONS.
2. DRAWING MAY NOT BE TO SCALE