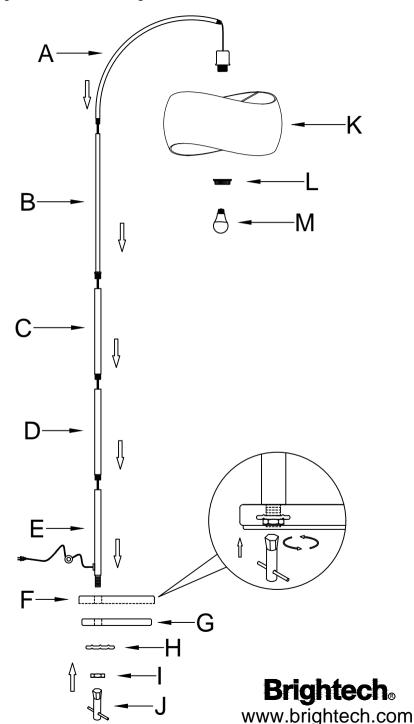

# **Wave Pendant LED Floor Lamp Assembly Instructions**

- 1. Screw together poles (A), (B), (C), (D), and (E). Pull any excess cord out gently through the bottom pole as you assemble, to keep it from getting caught in the threading or poles.
- 2. Remove the washer (H) and nut (I) from the bottom of Pole E. Insert the pole into the base cover (F) and base load (G). Then screw the washer and nut onto the pole underneath the base, until tight. Use wrench (J) to help with the tightening, if needed.
- To attach the shade (K) to the lamp, remove the socket ring (L) from the socket, slide the shade onto the socket, and then re-screw the socket ring onto the socket, until tight and the shade is fastened.
- 4. Screw in the lightbulb, plug in the lamp, and enjoy!