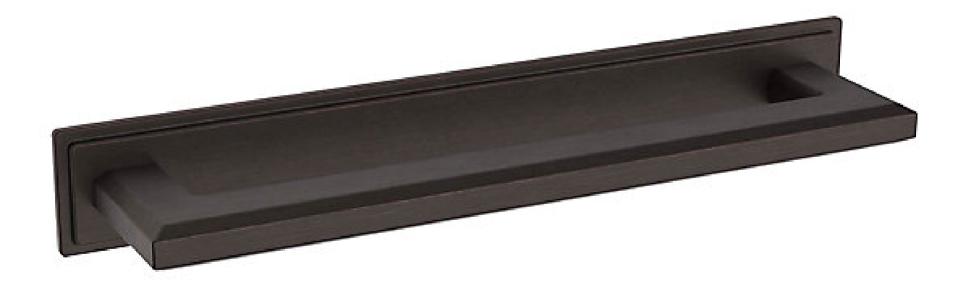

# 4941 TRANSITIONAL BACK PLATE

## 4941 TRANSITIONAL BACK PLATE

#### **ESTATE PORTFOLIO**

Model Number: 4941.112.BIN

#### **Key Features**

- A back plate is a unique way to add another decorative touch to your cabinetry. Pair this with nearly any cabinet hardware pieces to style something truly unique.
- Available in a 4" and 6" size.
- Utilize it to have a larger statement piece, or play with a mixed metal finish.
- Venetian Bronze is hand-relieved, meaning each piece is unique and hand designed, it is created to reveal unique highlights and provide a warm complement to the design.