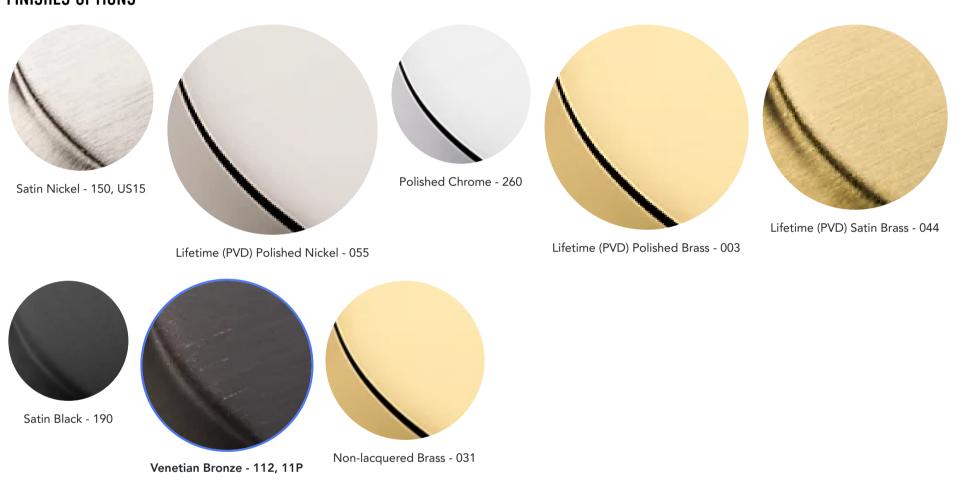

### **FINISHES OPTIONS**

all measurements in inches

#### **Key Features**

- A back plate is a unique way to add another decorative touch to your cabinetry. Pair this with nearly any cabinet hardware pieces to style something truly unique.
- Available in a 4" and 6" size.
- Utilize it to have a larger statement piece, or play with a mixed metal finish.
- Venetian Bronze is hand-relieved, meaning each piece is unique and hand designed, it is created to reveal unique highlights and provide a warm complement to the design.