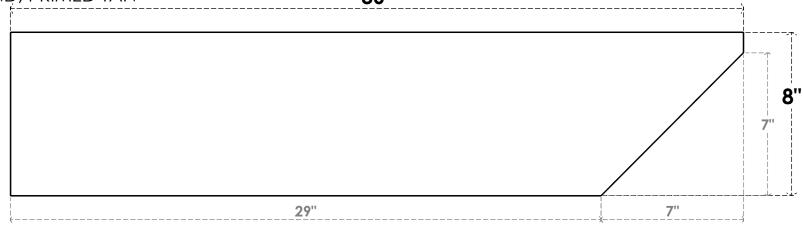

2"W X 8"H X 36"L TIMBERTHANE ROUGH CEDAR CONCORD FAUX WOOD SOLID RAFTER TAIL, 8"L

## **FRONT PROFILE**