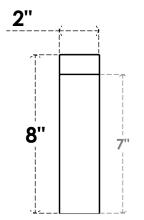

2"W X 8"H X 36"L TIMBERTHANE ROUGH CEDAR CONCORD FAUX WOOD SOLID RAFTER TAIL, 8"L

## SIDE PROFILE