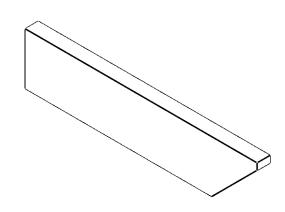

2"W X 8"H X 36"L TIMBERTHANE ROUGH CEDAR CONCORD FAUX WOOD SOLID RAFTER TAIL, 8"L

## **ISOMETRIC**

GENERATED DATE: 03/02/2023

**EKENA MILLWORK** 2300 WEST MAIN ST. CLARKSVILLE, TX 75426 TOLL FREE: 866-607-0453 WWW.EKENAMILLWORK.COM

1. INSTALLATION TO BE COMPLETED IN ACCORDANCE WITH MANUFACTURER'S SPECIFICATIONS.
2. DRAWING MAY NOT BE TO SCALE
3. THIS DRAWING IS INTENDED FOR DESIGN AND PLANNING PURPOSES ONLY.
4. ALL INFORMATION CONTAINED HEREIN WAS CURRENT AT THE TIME OF DEVELOPMENT BUT MUST BE REVIEWED AND APPROVED BY THE PRODUCT MANUFACTURER TO BE CONSIDERED ACCURATE.