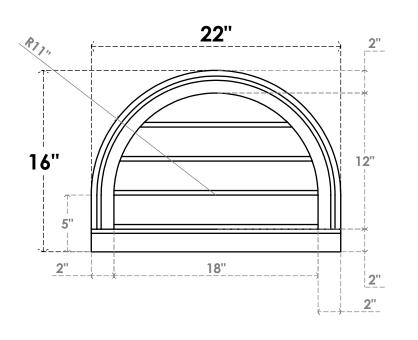

## GVPRT22X1603SN

22"W X 16"H ROUND TOP SURFACE MOUNT PVC GABLE VENT: NON-FUNCTIONAL, W/ 2"W X 2"P **BRICKMOULD SILL FRAME** 

**FRONT** 

SIDE

LOUVER HEIGHT: 3" LOUVER QTY: 4

1. INSTALLATION TO BE COMPLETED IN ACCORDANCE WITH MANUFACTURER'S SPECIFICATIONS. 2. DRAWING MAY NOT BE TO SCALE