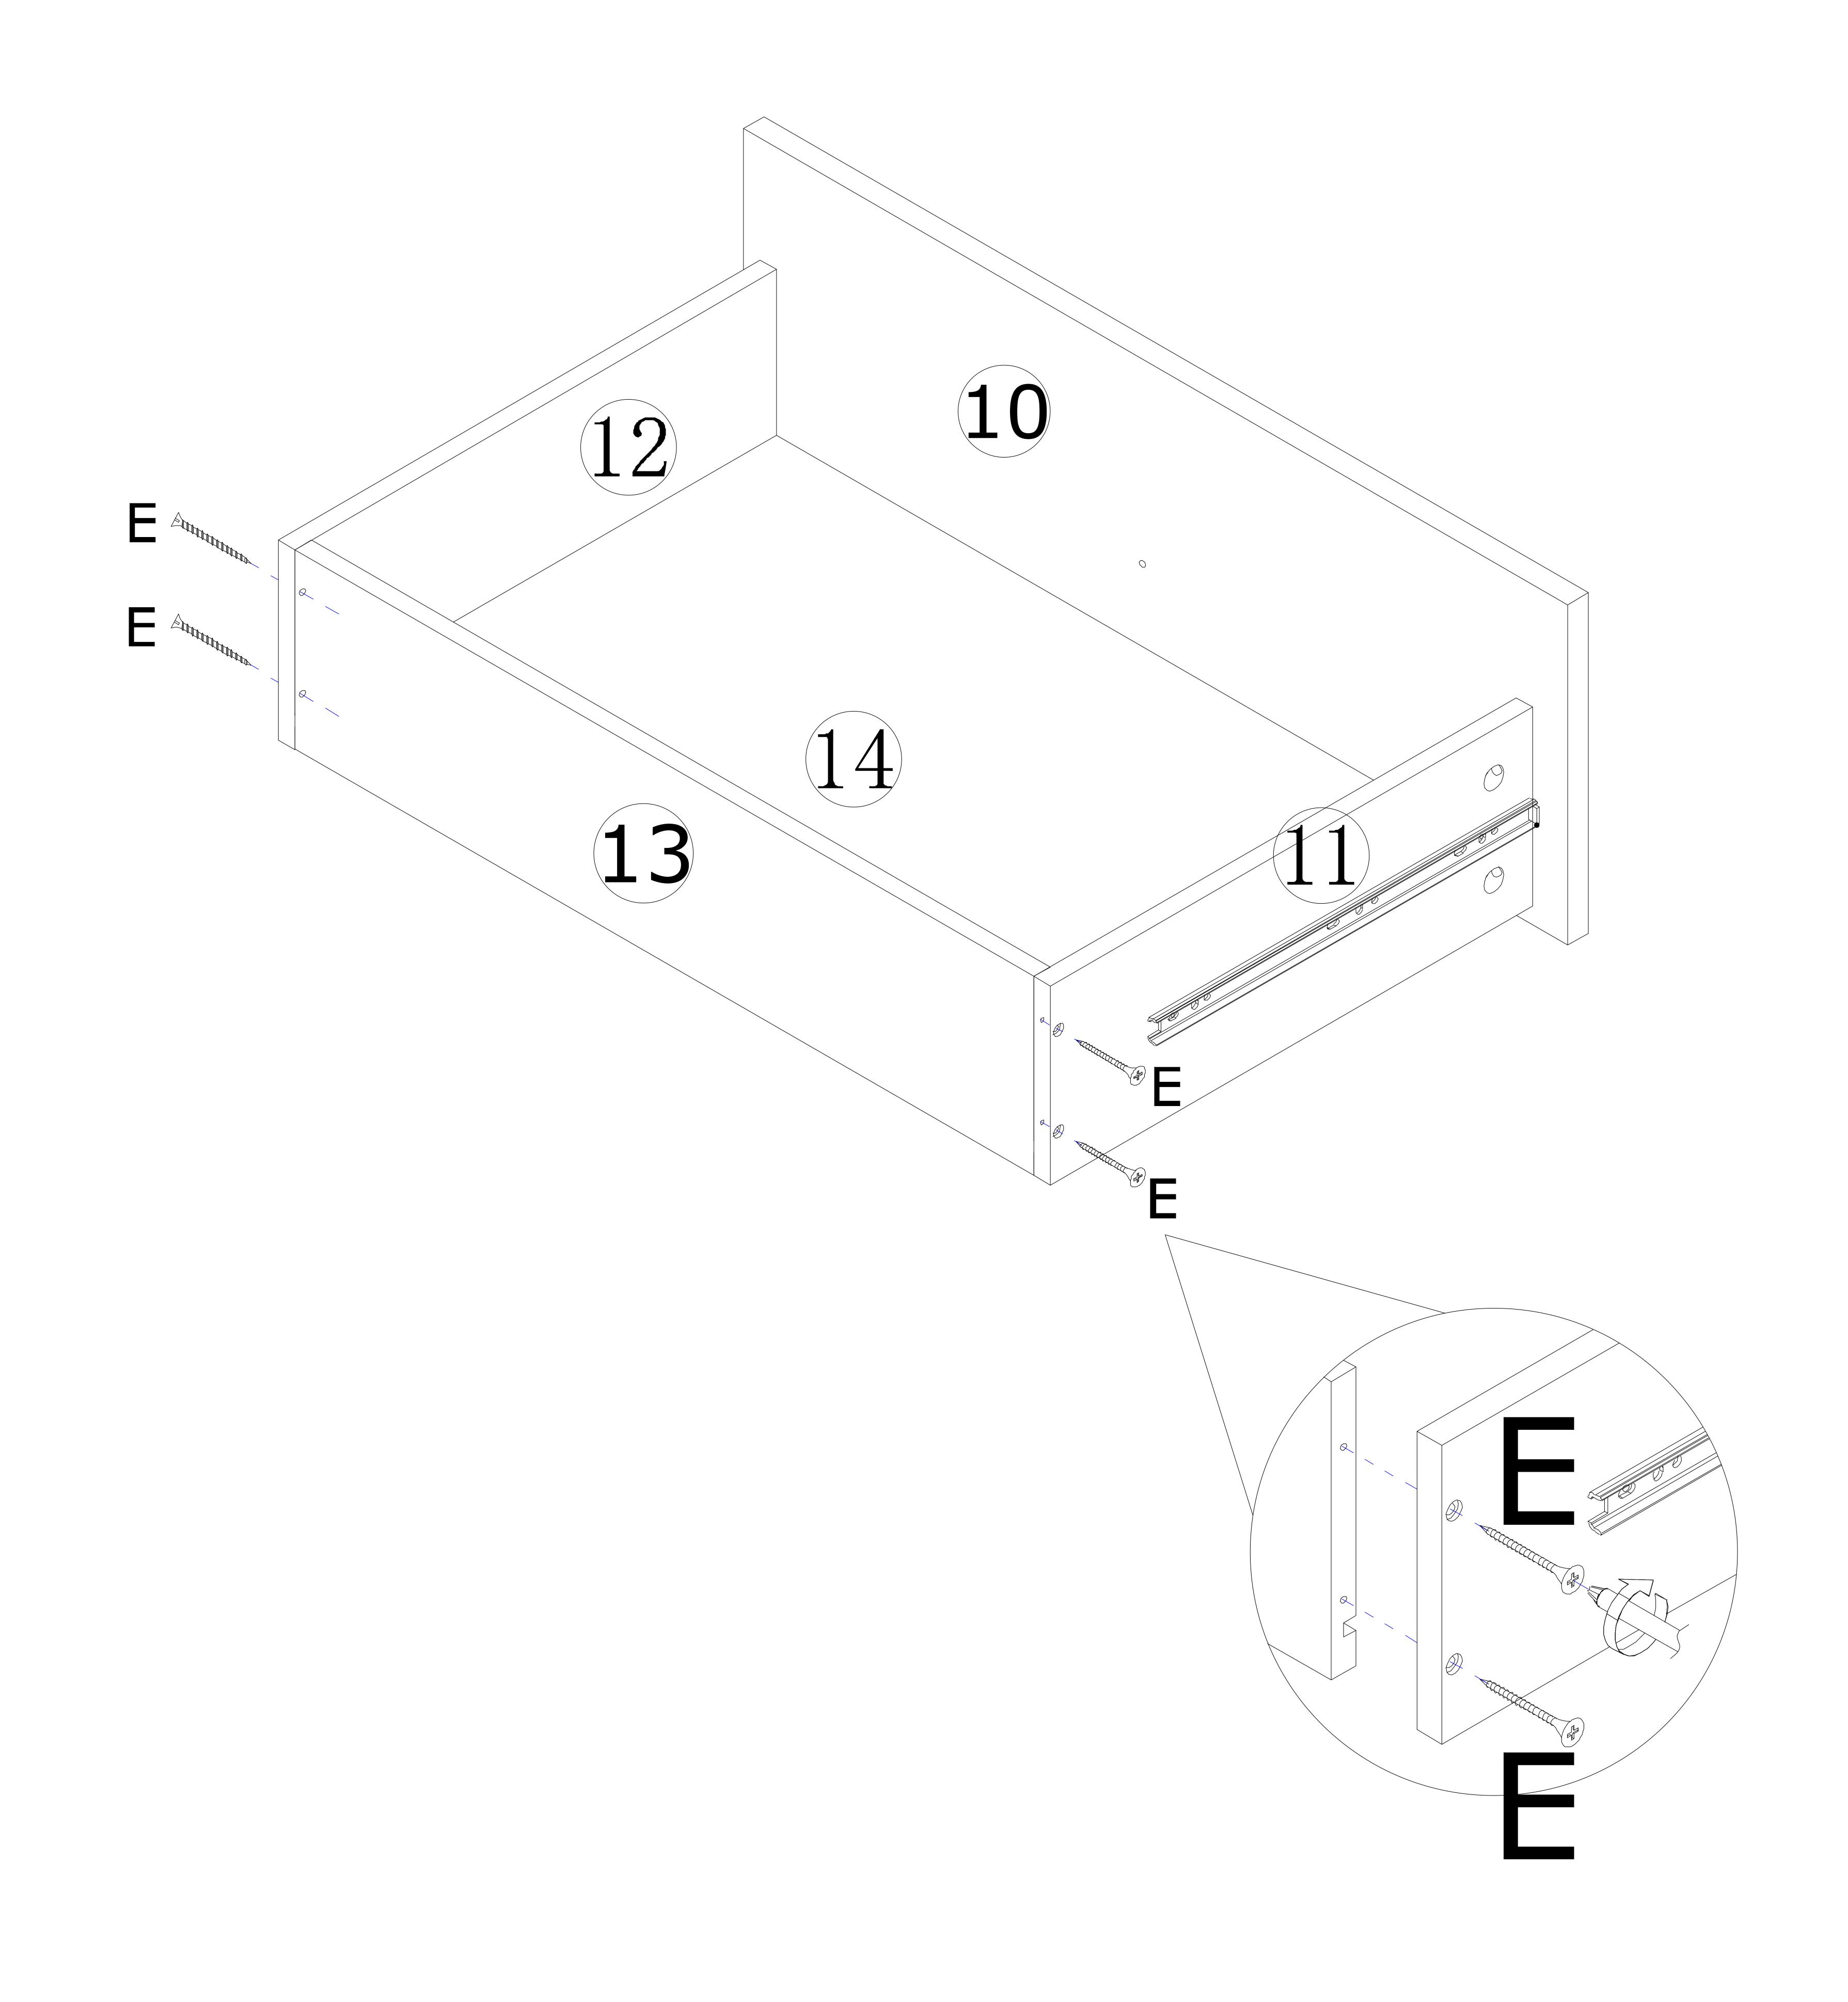

force when installing, because the board is easy to break.

## ANTI-TOPPLE WARNING!

Overtumed furniture can cause serious or fatal crush injuries.to prevent tipping over, be sure to use the wall attachment,if not included with this product.please purchase the wall attachment that fit your wall.if unsure,seek professional advice.please read and follow each step of the instructions carefully.







# Sildes Must Be Separated Before Assembly. After Separated, Set Aside Until Needed for Assembly.

Las diapositivas deben separarse antes del montaje. Después de la separación, déjelo a un lado hasta que sea necesario.

Les glissières doivent être séparées avant l'assemblage. Après la séparation, mettez de côté jusqu'au moment de l'assemblage.













1 3 A x 12

















16 Ex12





G x 1



# **WARRANTY**

# **WARRANTY CLAIMS**

- •There is a 30-day warranty for broken furniture or any other problems that do not work properly.the warranty will start from the date of purchase which must be verified by proof of purchase.
- •The product must be used in accordance with the instructions provided.for health reasons.
- ·For other reasons, if the furniture needs to be returned, it must be cleaned and dried and operated within 30 days of receipt.

# Type of Warranty Claim

- ·Fallure to follow the furniture instructions will invalidate the warranty.attention please.
- ·Does not include damage during installation,but includes damage during transportation.

# Scope of responsibility

- ·Shall not bear any responsibility for misuse or user damage and /or loss of parts during t