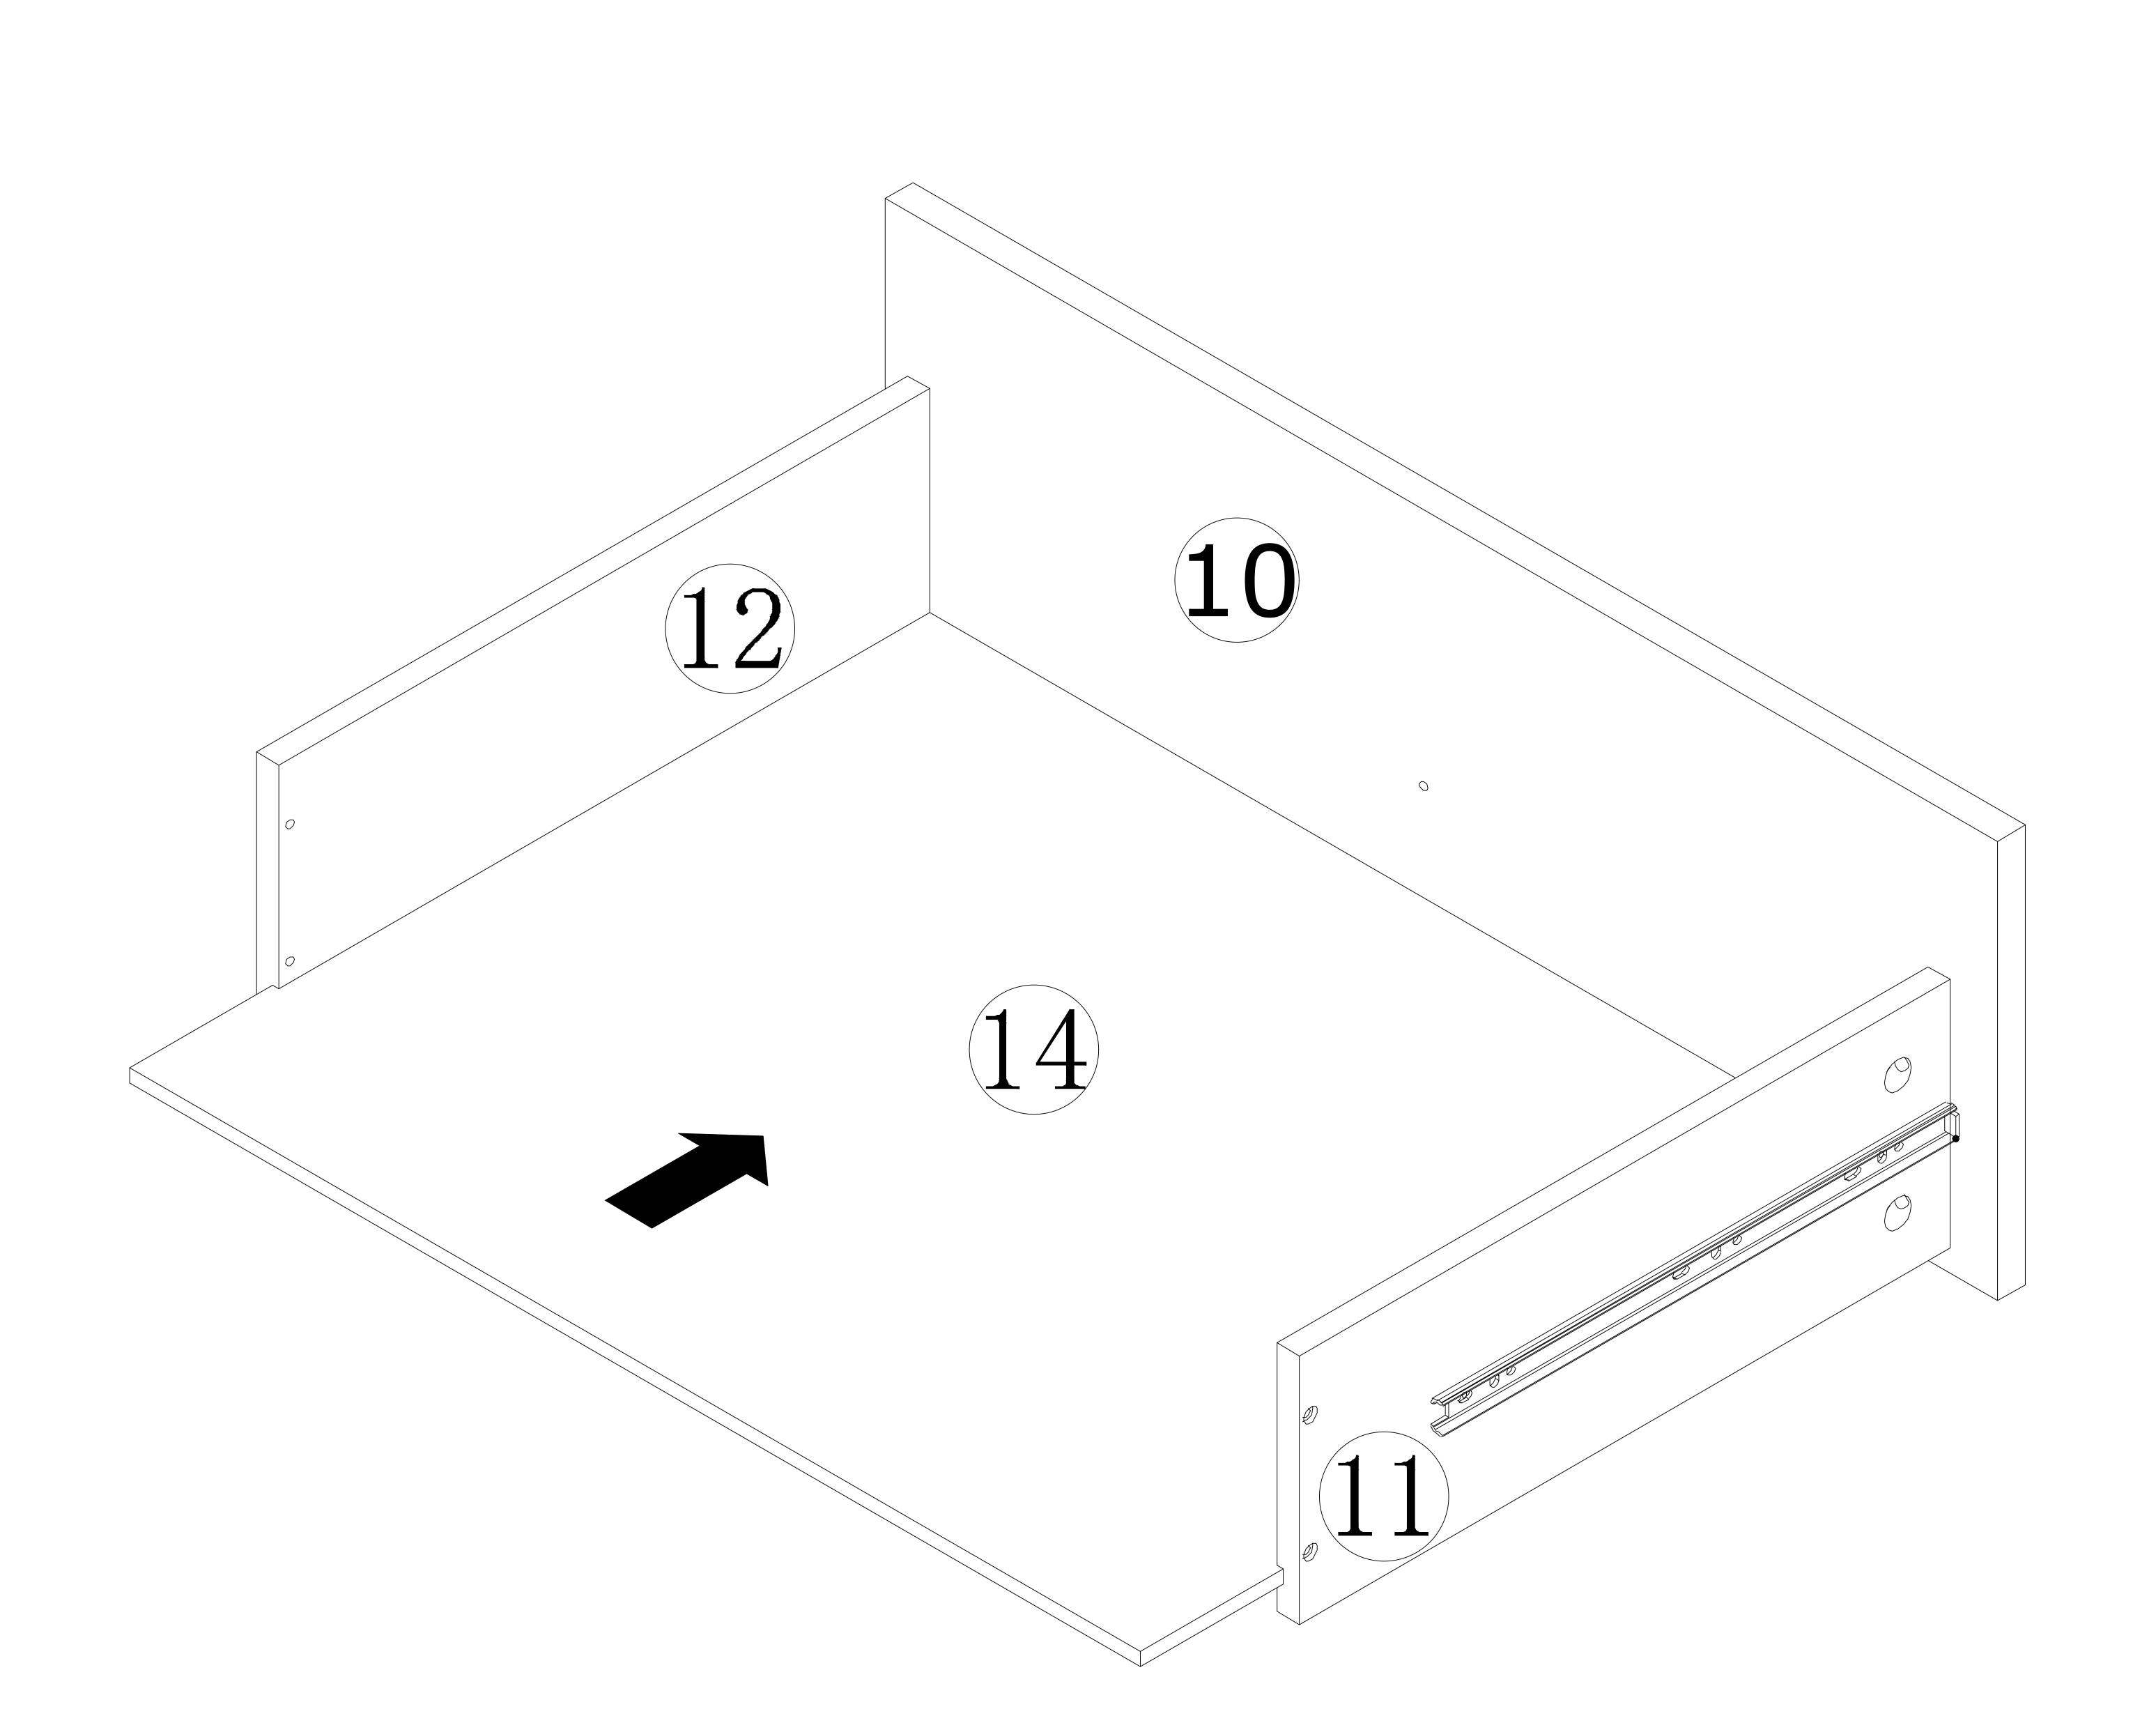

use too much force when installing, because the board is easy to break.

## ANTI-TOPPLE WARNING!

Overtumed furniture can cause serious or fatal crush injuries.to prevent tipping over, be sure to use the wall attachment,if not included with this product.please purchase the wall attachment that fit your wall.if unsure,seek professional advice.please read and follow each step of the instructions carefully.







# Sildes Must Be Separated Before Assembly. After Separated, Set Aside Until Needed for Assembly.

Las diapositivas deben separarse antes del montaje. Después de la separación, déjelo a un lado hasta que sea necesario.

Les glissières doivent être séparées avant l'assemblage. Après la séparation, mettez de côté jusqu'au moment de l'assemblage.













1 3 A x 12

















16 Ex12





G x 1



# **WARRANTY**

# **WARRANTY CLAIMS**

- •There is a 30-day warranty for broken furniture or any other problems that do not work properly.the warranty will start from the date of purchase which must be verified by proof of purchase.
- •The product must be used in accordance with the instructions provided.for health reasons.
- ·For other reasons, if the furniture needs to be returned, it must be cleaned and dried and operated within 30 days of receipt.

# Type of Warranty Claim

- ·Fallure to follow the furniture instructions will invalidate the warranty.attention please.
- ·Does not include damage during installation,but includes damage during transportation.

# Scope of responsibility

- ·Shall not bear any responsibility for misuse or user damage and /or loss of p