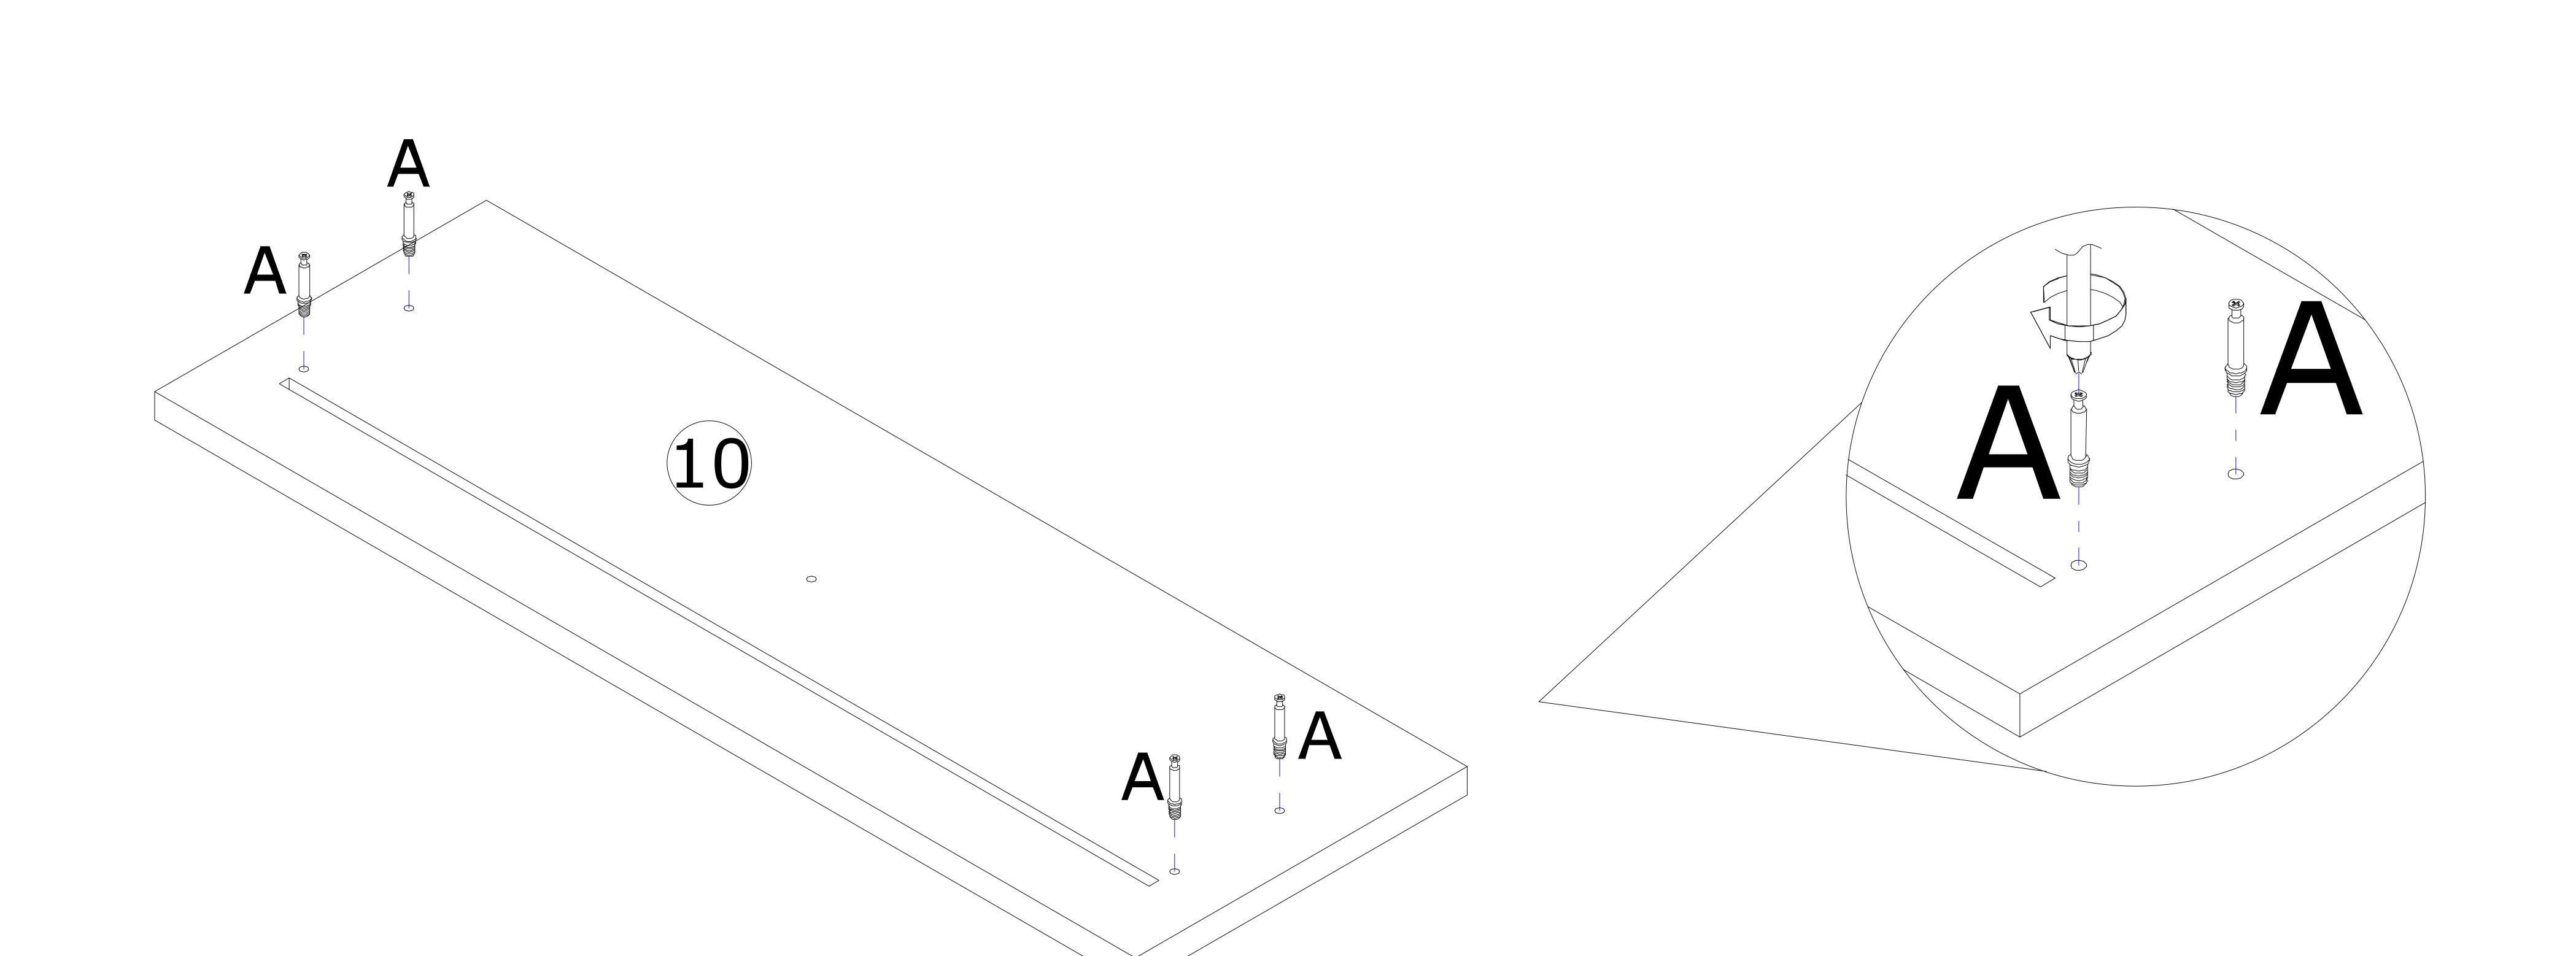

nd do not use too much force when installing, because the board is easy to break.

## ANTI-TOPPLE WARNING!

Overtumed furniture can cause serious or fatal crush injuries.to prevent tipping over, be sure to use the wall attachment,if not included with this product.please purchase the wall attachment that fit your wall.if unsure,seek professional advice.please read and follow each step of the instructions carefully.







# Sildes Must Be Separated Before Assembly. After Separated, Set Aside Until Needed for Assembly.

Las diapositivas deben separarse antes del montaje. Después de la separación, déjelo a un lado hasta que sea necesario.

Les glissières doivent être séparées avant l'assemblage. Après la séparation, mettez de côté jusqu'au moment de l'assemblage.













1 3 A x 12

















16 Ex12





G x 1



# **WARRANTY**

# **WARRANTY CLAIMS**

- •There is a 30-day warranty for broken furniture or any other problems that do not work properly.the warranty will start from the date of purchase which must be verified by proof of purchase.
- •The product must be used in accordance with the instructions provided.for health reasons.
- ·For other reasons, if the furniture needs to be returned, it must be cleaned and dried and operated within 30 days of receipt.

# Type of Warranty Claim

- ·Fallure to follow the furniture instructions will invalidate the warranty.attention please.
- ·Does not include damage during installation,but includes damage during transportation.

# Scope of responsibility

- ·Shall not bear any responsibility for misuse or user damage and /or