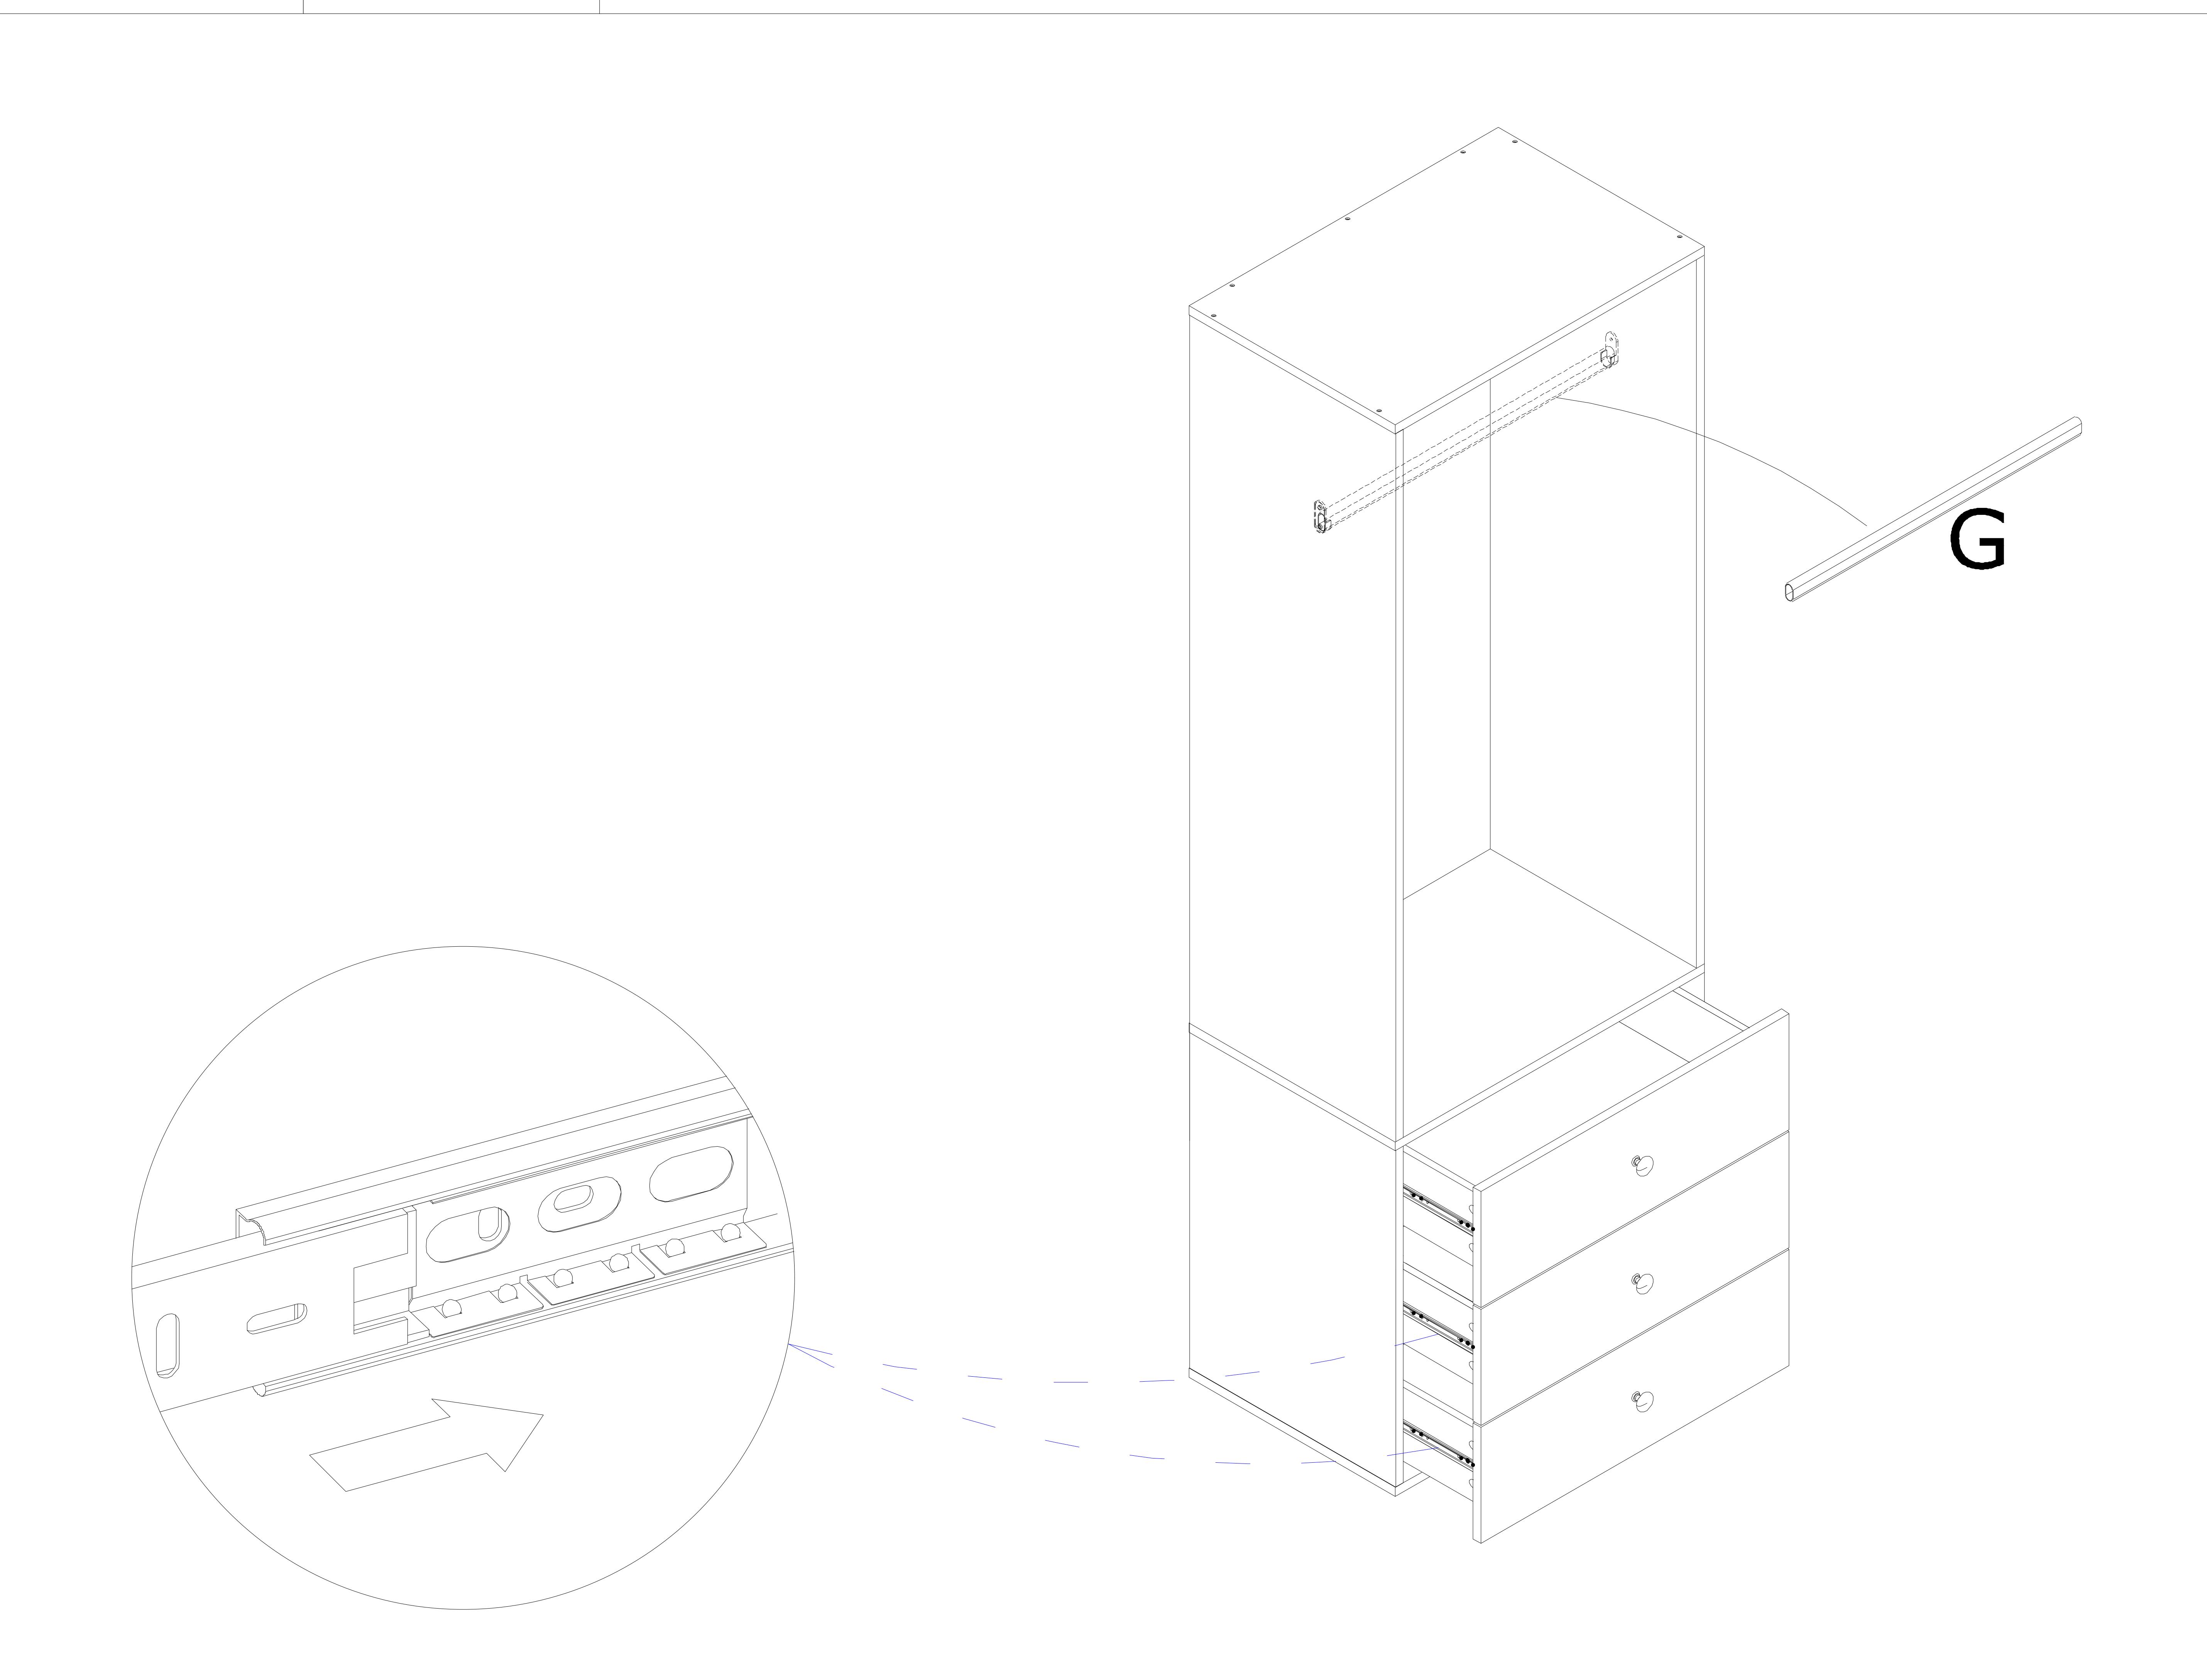

# Sildes Must Be Separated Before Assembly. After Separated, Set Aside Until Needed for Assembly.

Las diapositivas deben separarse antes del montaje. Después de la separación, déjelo a un lado hasta que sea necesario.

Les glissières doivent être séparées avant l'assemblage. Après la séparation, mettez de côté jusqu'au moment de l'assemblage.

1 3 A x 12

16 Ex12

G x 1