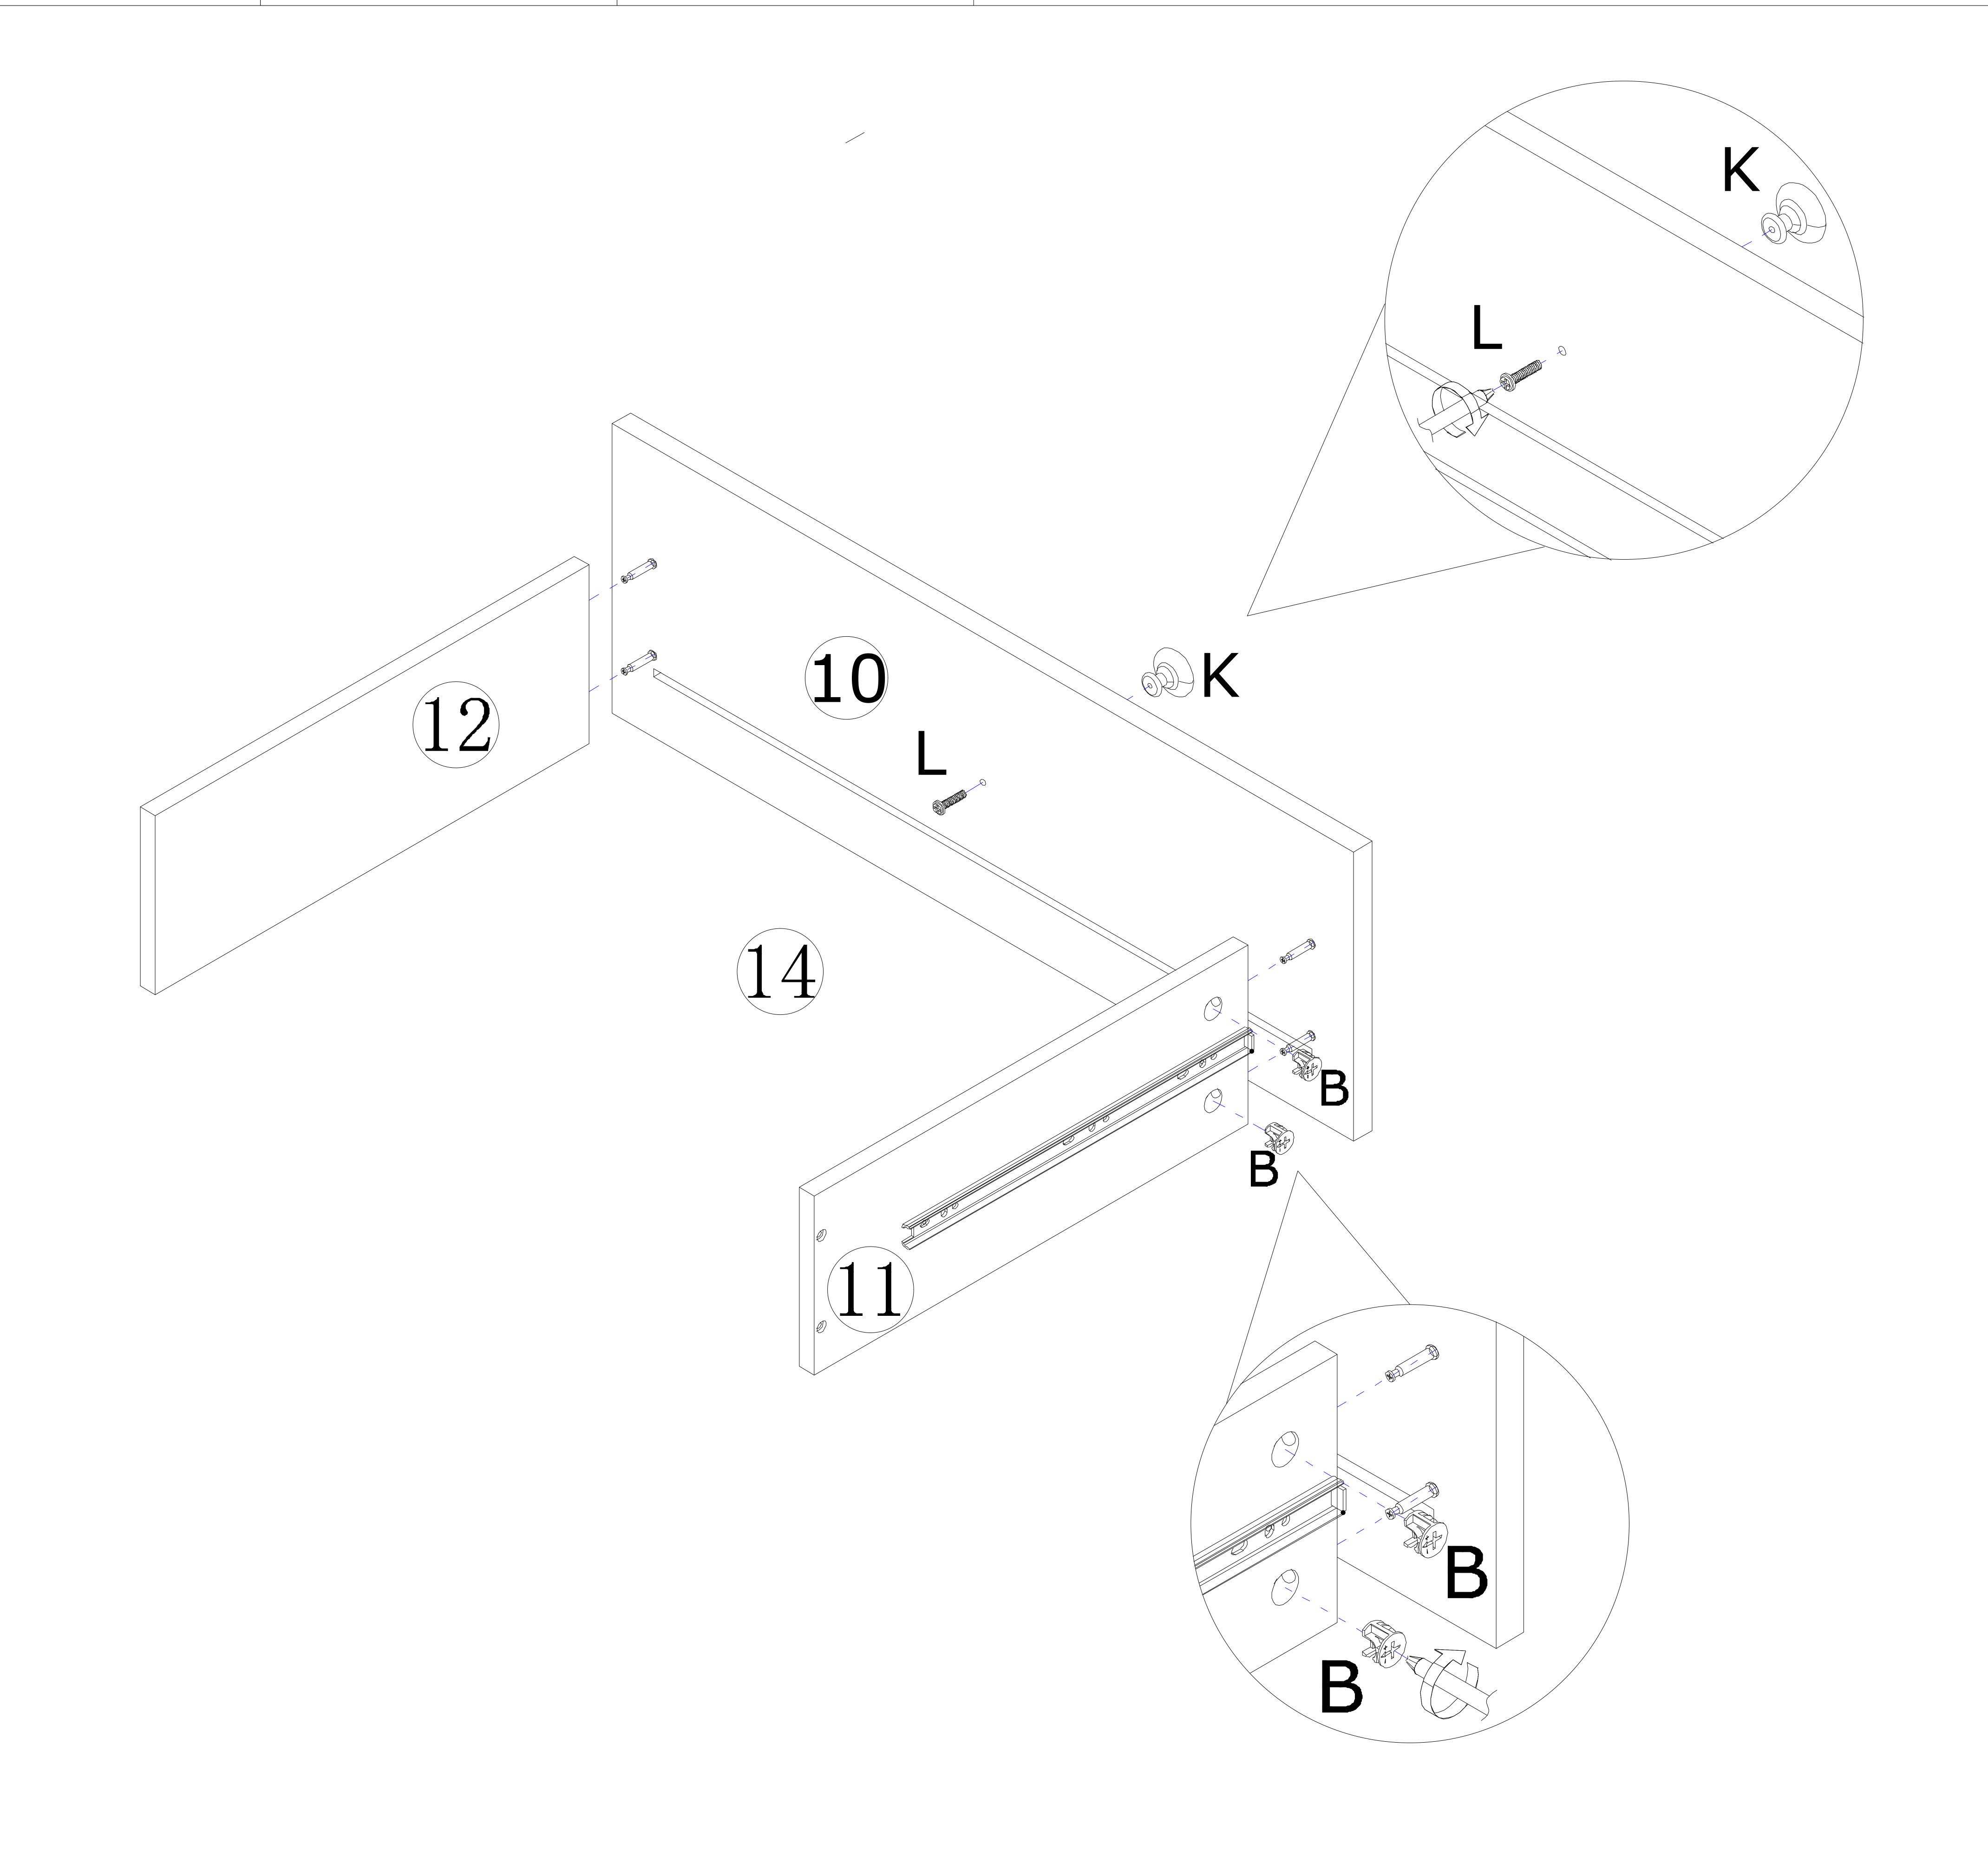

o not use too much force when installing, because the board is easy to break.

## ANTI-TOPPLE WARNING!

Overtumed furniture can cause serious or fatal crush injuries.to prevent tipping over, be sure to use the wall attachment,if not included with this product.please purchase the wall attachment that fit your wall.if unsure,seek professional advice.please read and follow each step of the instructions carefully.







# Sildes Must Be Separated Before Assembly. After Separated, Set Aside Until Needed for Assembly.

Las diapositivas deben separarse antes del montaje. Después de la separación, déjelo a un lado hasta que sea necesario.

Les glissières doivent être séparées avant l'assemblage. Après la séparation, mettez de côté jusqu'au moment de l'assemblage.













1 3 A x 12

















16 Ex12





G x 1



# **WARRANTY**

# **WARRANTY CLAIMS**

- •There is a 30-day warranty for broken furniture or any other problems that do not work properly.the warranty will start from the date of purchase which must be verified by proof of purchase.
- •The product must be used in accordance with the instructions provided.for health reasons.
- ·For other reasons, if the furniture needs to be returned, it must be cleaned and dried and operated within 30 days of receipt.

# Type of Warranty Claim

- ·Fallure to follow the furniture instructions will invalidate the warranty.attention please.
- ·Does not include damage during installation,but includes damage during transportation.

# Scope of responsibility

- ·Shall not bear any responsibility for misuse or user damage and /or los