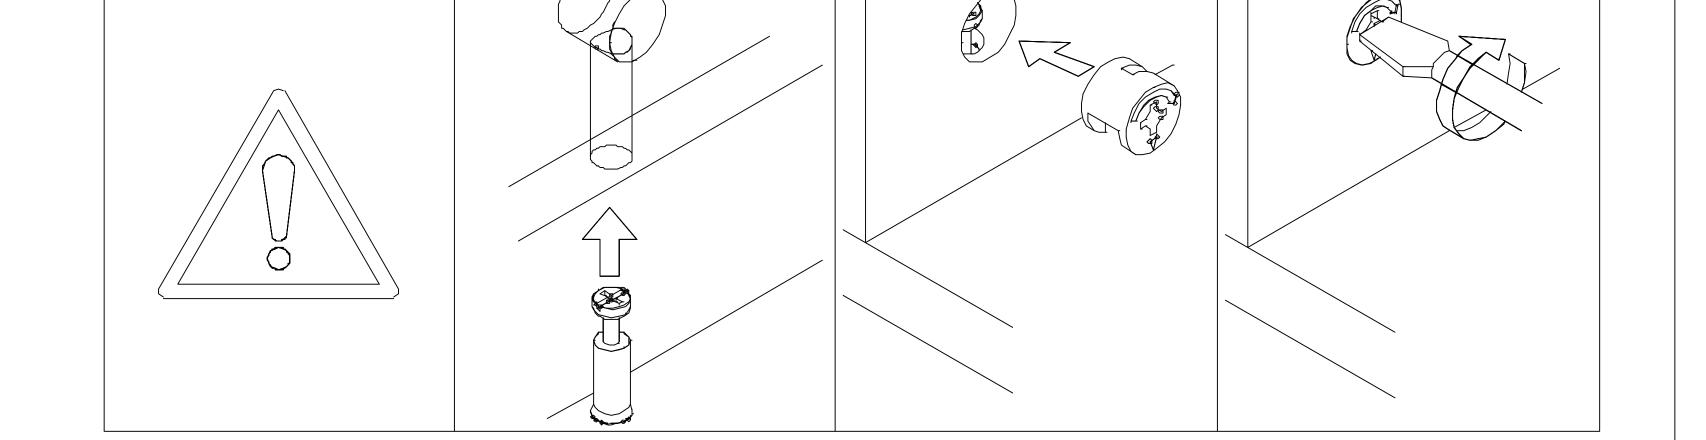

• Do not use an electric screwdriver, and do not use too much force when installing, because the board is easy to break.