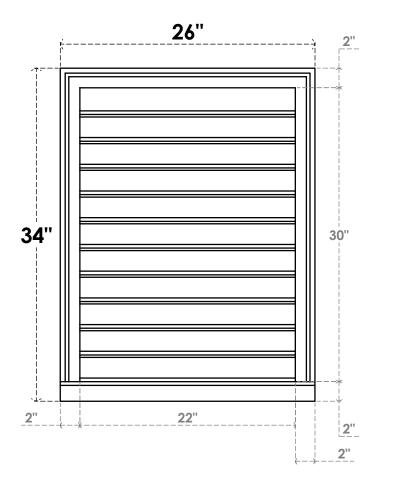

## GVPVE26X3403SF

26"W X 34"H RECTANGLE SURFACE MOUNT PVC GABLE VENT: FUNCTIONAL, W/ 2"W X 2"P **BRICKMOULD SILL FRAME** 

**VENTING AREA: 55 SQ IN** LOUVER HEIGHT: 2 3/4"

LOUVER QTY: 11

**FRONT** 

SIDE

**EKENA MILLWORK** 2300 WEST MAIN ST. CLARKSVILLE, TX 75426 TOLL FREE: 866-607-0453 WWW.EKENAMILLWORK.COM

1. INSTALLATION TO BE COMPLETED IN ACCORDANCE WITH MANUFACTURER'S SPECIFICATIONS.
2. DRAWING MAY NOT BE TO SCALE
3. THIS DRAWING IS INTENDED FOR DESIGN AND PLANNING PURPOSES ONLY.
4. ALL INFORMATION CONTAINED HEREIN WAS CURRENT AT THE TIME OF DEVELOPMENT BUT MUST BE REVIEWED AND APPROVED BY THE PRODUCT MANUFACTURER TO BE CONSIDERED ACCURATE.
5. ARCHITECTURAL GRADE PVC PRODUCTS ARE MADE FROM EXPANDED CELLULAR PVC AND COME NATURALLY WHITE BUT MAY BE