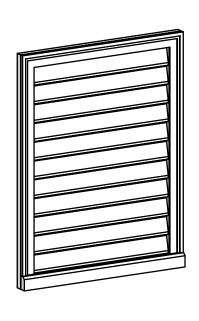

## GVPVE26X3403SF

26"W X 34"H RECTANGLE SURFACE MOUNT PVC GABLE VENT: FUNCTIONAL, W/ 2"W X 2"P **BRICKMOULD SILL FRAME** 

**VENTING AREA: 55 SQ IN** LOUVER HEIGHT: 2 3/4"

LOUVER QTY: 11

**FRONT** 

SIDE

**EKENA MILLWORK** 2300 WEST MAIN ST. CLARKSVILLE, TX 75426 TOLL FREE: 866-607-0453 WWW.EKENAMILLWORK.COM