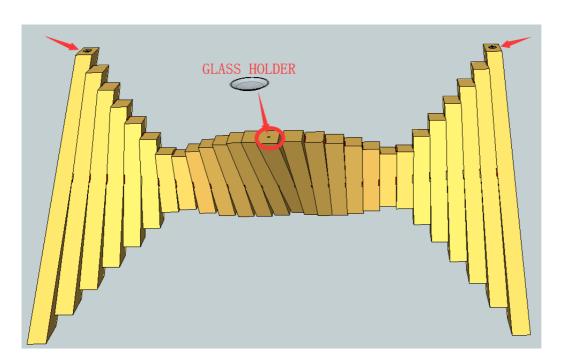

## **TO ASSEMBLE: (Two People Required)**

1. Unpack the product and stick the glass holders to the top of the frame.

## 2. Put the glass on top.