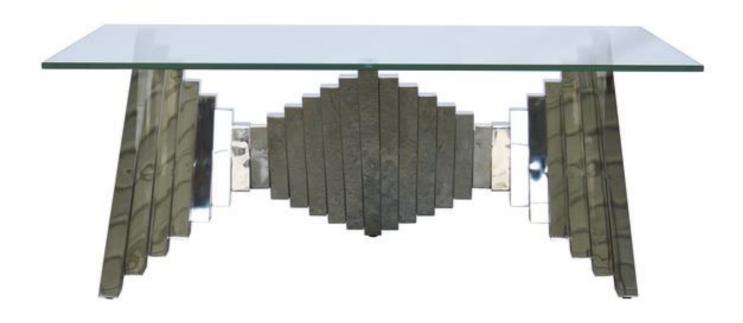

## **ASSEMBLY INSTRUCTIONS**

Thanks for purchasing. Be sure to check all packing materials carefully to ensure proper assembly of the piece.

## **Cleaning Instruction:**

Clean the surface of the stainless steel with a dampen cloth (No chloride). Clean the glass with a soft cloth.

Please read all instructions carefully before starting the assembly process. Some parts are large and heavy and require at least two people to assemble, to help prevent possible injury and/or damage to the piece.

## **TO ASSEMBLE: (Two People Required)**

1. Unpack the product and stick the glass holders to the top of the frame.

## 2. Put the glass on top.