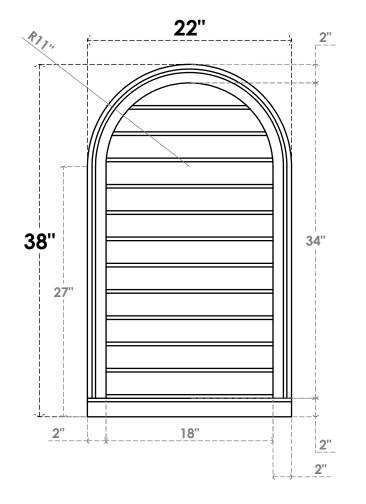

## GVPRT22X3803SN

22"W X 38"H ROUND TOP SURFACE MOUNT PVC GABLE VENT: NON-FUNCTIONAL, W/ 2"W X 2"P **BRICKMOULD SILL FRAME** 

**FRONT** 

SIDE

LOUVER HEIGHT: 2 7/8"

LOUVER QTY: 12

1. INSTALLATION TO BE COMPLETED IN ACCORDANCE WITH MANUFACTURER'S SPECIFICATIONS.
2. DRAWING MAY NOT BE TO SCALE