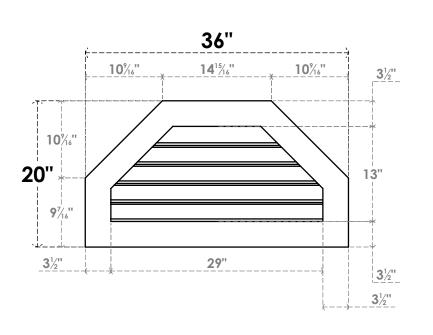

## GVPOT36X2001SF

36"W X 20"H OCTAGONAL TOP SURFACE MOUNT PVC GABLE VENT: FUNCTIONAL, W/ 3-1/2"W X 1"P STANDARD FRAME

**VENTING AREA: 24.06 SQ IN** 

LOUVER HEIGHT: 2 5/8"

LOUVER QTY: 5

**FRONT** 

SIDE

EKENA MILLWORK 2300 WEST MAIN ST. CLARKSVILLE, TX 75426 TOLL FREE: 866-607-0453 WWW.EKENAMILLWORK.COM