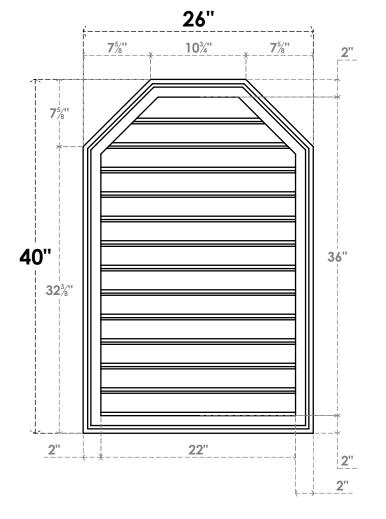

## GVPOT26X4002SF

26"W X 40"H OCTAGONAL TOP SURFACE MOUNT PVC GABLE VENT: FUNCTIONAL, W/ 2"W X 1-1/2"P BRICKMOULD FRAME

**VENTING AREA: 63.71 SQ IN** 

LOUVER HEIGHT: 2 3/4"

LOUVER QTY: 13

**FRONT** 

SIDE

**EKENA MILLWORK** 2300 WEST MAIN ST. CLARKSVILLE, TX 75426 TOLL FREE: 866-607-0453 WWW.EKENAMILLWORK.COM