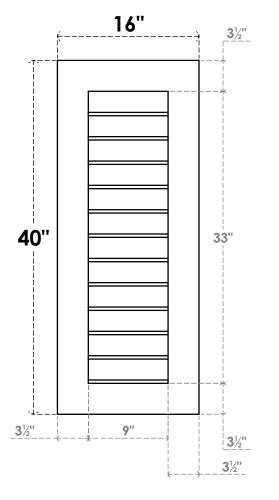

## GVPVE16X4001SN

16"W X 40"H RECTANGLE SURFACE MOUNT PVC GABLE VENT: NON-FUNCTIONAL, W/ 3-1/2"W X 1"P STANDARD FRAME

**FRONT** 

SIDE

LOUVER HEIGHT: 2 3/4"

LOUVER QTY: 12

EKENA MILLWORK 2300 WEST MAIN ST. CLARKSVILLE, TX 75426 TOLL FREE: 866-607-0453 WWW.EKENAMILLWORK.COM