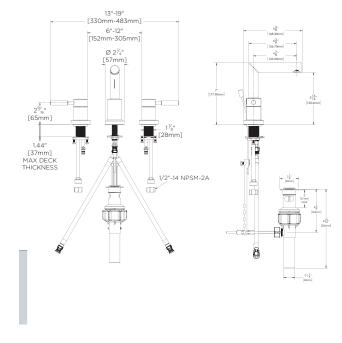

### **WARRANTY:**

Visit www.speakman.com for full product warranty information

- Limited Lifetime Warranty (consumer)
- 5 Year Limited Warranty (commercial)

1. All dimensions are in inches (millimeters) unless otherwise specified and are subject to change without notice