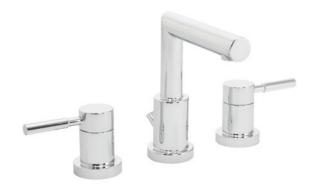

# Neo™ Widespread Faucet

## **FEATURES:**

- 1.2 GPM (4.5 L/min) flow rate
- Brass construction
- Lever handles
- 1/4 turn ceramic cartridges
- Inlet supply lines not included, accepts 1/2" NPSM to 3/8" compression supply lines or supplied coupling nuts with 3/8" O.D. ball nose risers
- Pop-up drain with lift rod
- Corrosion resistant finishes
- Coordinates with Neo Collection