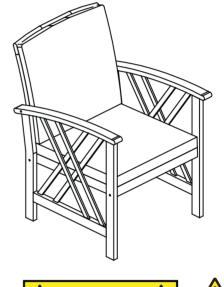

#### Step 1

Attach leg frame (A) to back frame (C) ,use screws (HW1), tighten with allen key (HW3). Use screw (HW2) to connect leg frame (A) with seat frame (B), tighten with allen key (HW3).

#### Step 2

Tighten screw (HW2) with allen key (HW3) to attach back frame(C). Complete.