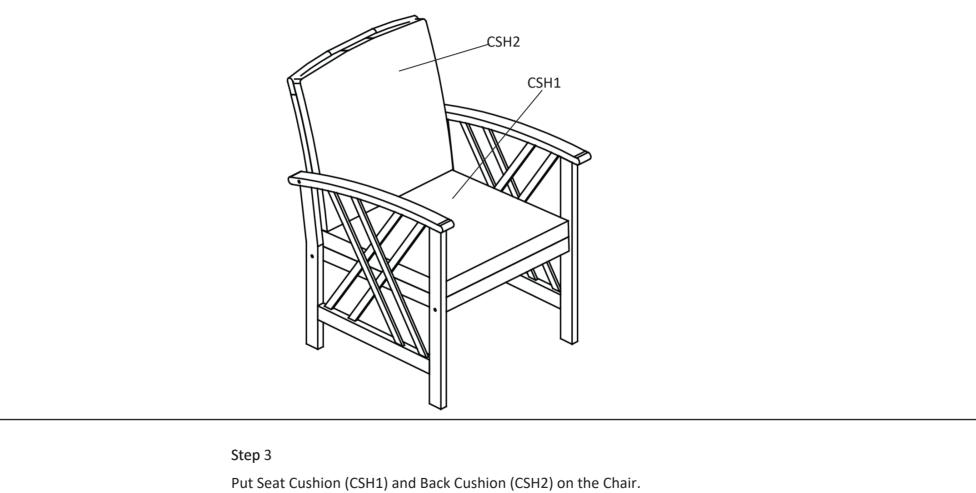

### Part List and Hardware List

| PIECE | DESCRIPTION  | PICTURE | QUANTITY |
|-------|--------------|---------|----------|
| А     | Leg Frame    |         | 2X       |
| В     | Seat frame   |         | 1X       |
| С     | Back Frame   |         | 1X       |
| CSH1  | Seat Cushion |         | 1X       |
| CSH2  | Back Cushion |         | 1X       |