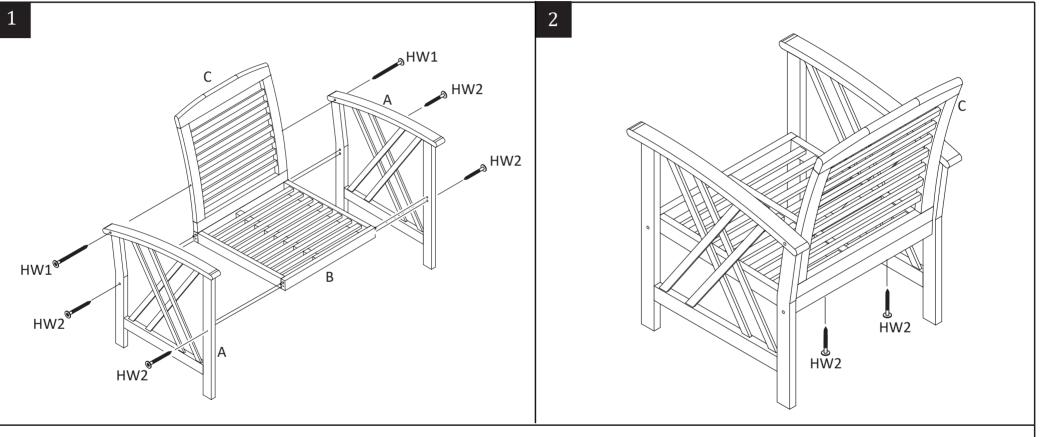

#### Step 2

Tighten screw (HW2) with allen key (HW3) to attach back frame(C). Complete.