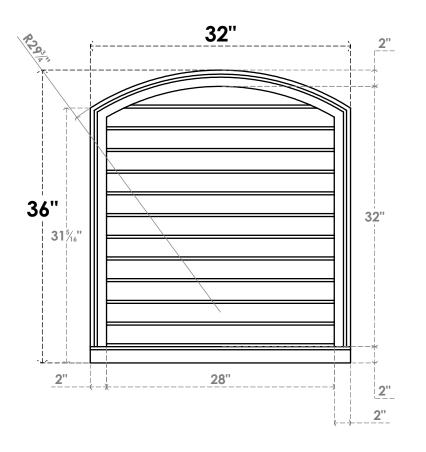

## GVPAR32X3603SN

32"W X 36"H ARCH TOP SURFACE MOUNT PVC GABLE VENT: NON-FUNCTIONAL, W/ 2"W X 2"P **BRICKMOULD SILL FRAME** 

**FRONT** 

SIDE

LOUVER HEIGHT: 2 5/8" LOUVER QTY: 12

**EKENA MILLWORK** 2300 WEST MAIN ST. CLARKSVILLE, TX 75426 TOLL FREE: 866-607-0453 WWW.EKENAMILLWORK.COM