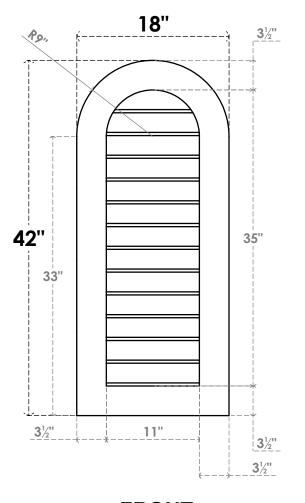

## GVPRT18X4201SN

18"W X 42"H ROUND TOP SURFACE MOUNT PVC GABLE VENT: NON-FUNCTIONAL, W/ 3-1/2"W X 1"P STANDARD FRAME

LOUVER HEIGHT: 2 3/4"

LOUVER QTY: 13

**FRONT** 

SIDE

1. INSTALLATION TO BE COMPLETED IN ACCORDANCE WITH MANUFACTURER'S SPECIFICATIONS. 2. DRAWING MAY NOT BE TO SCALE