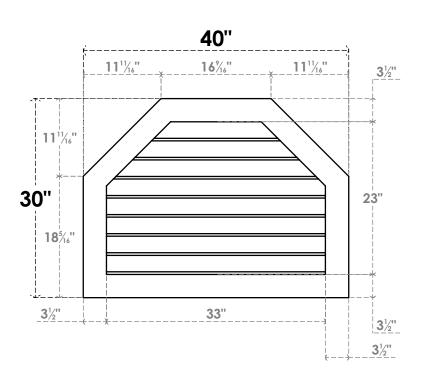

## GVPOT40X3001SN

40"W X 30"H OCTAGONAL TOP SURFACE MOUNT PVC GABLE VENT: NON-FUNCTIONAL, W/ 3-1/2"W X 1"P STANDARD FRAME

LOUVER HEIGHT: 2 7/8"

LOUVER QTY: 8

**FRONT** 

SIDE

EKENA MILLWORK 2300 WEST MAIN ST. CLARKSVILLE, TX 75426 TOLL FREE: 866-607-0453 WWW.EKENAMILLWORK.COM