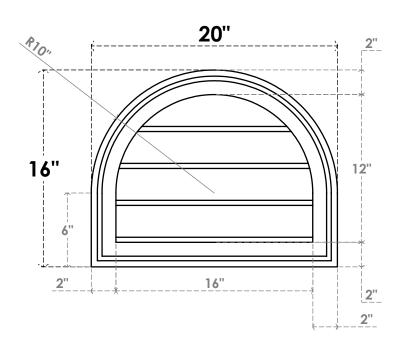

## GVPRT20X1602SN

20"W X 16"H ROUND TOP SURFACE MOUNT PVC GABLE VENT: NON-FUNCTIONAL, W/ 2"W X 1-1/2"P BRICKMOULD FRAME

**FRONT** 

SIDE

LOUVER HEIGHT: 3" LOUVER QTY: 4

1. INSTALLATION TO BE COMPLETED IN ACCORDANCE WITH MANUFACTURER'S SPECIFICATIONS. 2. DRAWING MAY NOT BE TO SCALE