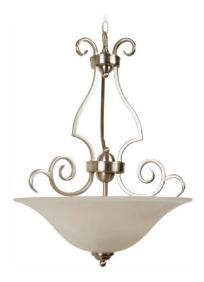

## Pendant

## Finish

With its decorative flourishes and intricate details, captures the beauty and style of a glamorous age – an exceptional value.

• Requires 3 Medium 60-watt bulbs (not included)

## Specs

Bulb Wattage Mounting Location Bulb Base Bulbs Bulb Size Bulb Type Bulb Wattage Carton Size (CU FT) Shape Glass or Shade Color 60 Indoor Medium 3 A19 Incandescent 60 3.25 Bowl Alabaster