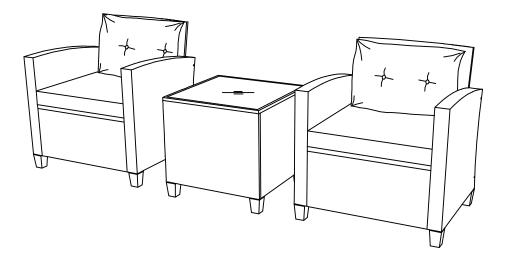

### <u>USER'S MANUAL</u> 3 Pieces Wicker Bistro Sofa Set HW63759

THIS INSTRUCTION BOOKLET CONTAINS **IMPORTANT** SAFETY INFORMATION. PLEASE READ AND KEEP FOR FUTURE REFERENCE.

f y P 🔟 O