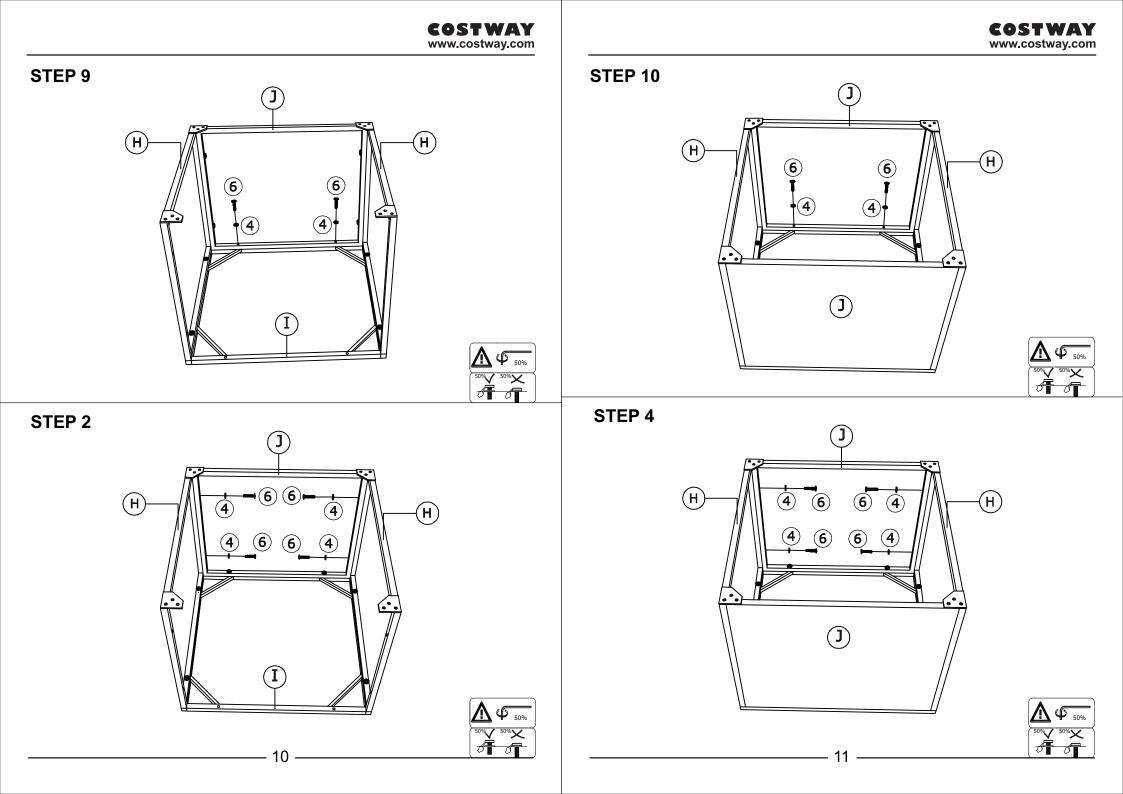

# **Before You Start**

Read each step carefully before starting. It is very important to ensure each step followed in correct order, otherwise assembly difficulties may occur.

- A Most of board parts are labeled or stamped on the raw edges. Have a check to make sure all parts are included.
- $\triangle$  Work in a spacious area, preferably on a carpet close to where the unit will be used.
- Keep the handtools close at hand. Do not use power tools to assemble your furniture. They may scratch or damage the parts.