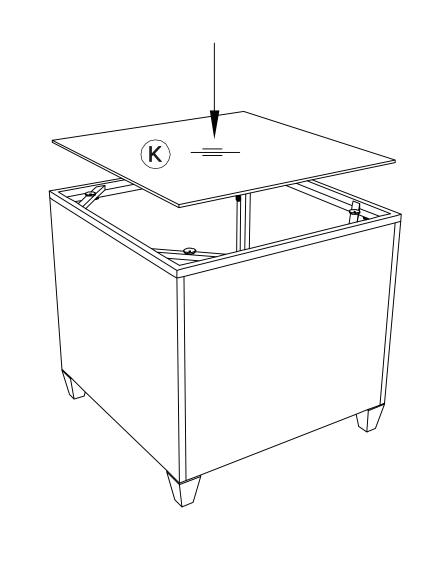

will be shipped ASAP!

**Follow Costway** 

Visit us: www.costway.com



ASSEMBLED BY 2 ADULTS



# **Contact Us!**

www.costway.com

### Do NOT return this item.

Contact our friendly customer service department for help first.



# **Before You Start**

Read each step carefully before starting. It is very important to ensure each step followed in correct order, otherwise assembly difficulties may occur.

- A Most of board parts are labeled or stamped on the raw edges. Have a check to make sure all parts are included.
- $\triangle$  Work in a spacious area, preferably on a carpet close to where the unit will be used.
- Keep the handtools close at hand. Do not use power tools to assemble your furniture. They may scratch or damage the parts.





K

3

B

**x2** 







5









STEP 10



- 13







### **Care and Maintenance**

Use a soft, clean cloth that will not scratch the surface when dusting. Use of furniture polish is not necessary.

Should you choose to use polish, test first in an inconspicuous area. Using solvents of any kind on your furniture may damage the finish. Liquid spills should be removed immediately. Using a soft clean cloth, blot the spill gently. Avoid rubbing.

Check bolts/screws periodically and tighten them if necessary.

## Further advice about wood furniture care

Please protect your outdoor furniture with a cover when not in use since Long-term sunlight exposure will result in the damage on the surface.

In addition to sunlight damage, wood and metal frame suffers when exposed to extremes in temperature and humidity.

Proper care and cleaning