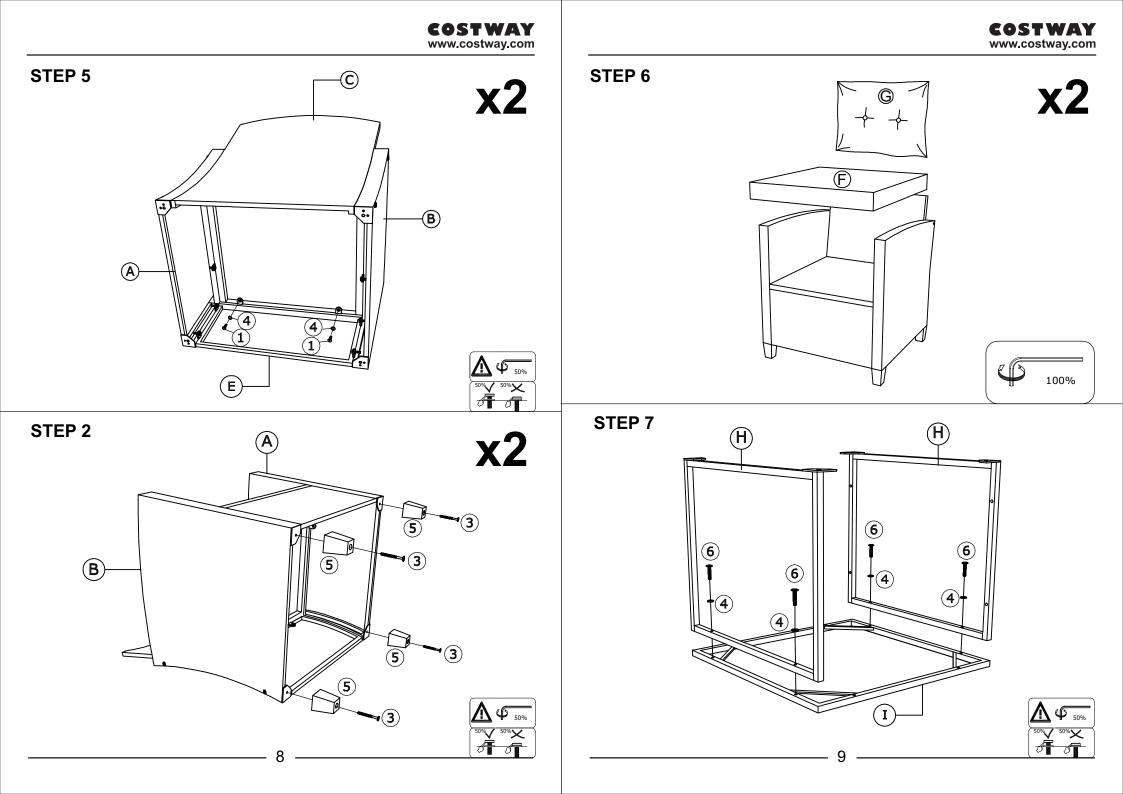

damaged parts will be shipped ASAP!

**Follow Costway** 

Visit us: www.costway.com



ASSEMBLED BY 2 ADULTS



# **Contact Us!**

www.costway.com

### Do NOT return this item.

Contact our friendly customer service department for help first.



# **Before You Start**

Read each step carefully before starting. It is very important to ensure each step followed in correct order, otherwise assembly difficulties may occur.

- A Most of board parts are labeled or stamped on the raw edges. Have a check to make sure all parts are included.
- $\triangle$  Work in a spacious area, preferably on a carpet close to where the unit will be used.
- Keep the handtools close at hand. Do not use power tools to assemble your furniture. They may scratch or damage the parts.





K

3

B

**x2** 







5









STEP 10



- 13







### **Care and Maintenance**

Use a soft, clean cloth that will not scratch the surface when dusting. Use of furniture polish is not necessary.

Should you choose to use polish, test first in an inconspicuous area. Using solvents of any kind on your furniture may damage the finish. Liquid spills should be removed immediately. Using a soft clean cloth, blot the spill gently. Avoid rubbing.

Check bolts/screws periodically and tighten them if necessary.

## Further advice about wood furniture care

Please protect your outdoor furniture with a cover when not in use since Long-term sunlight exposure will result in the damage on the surface.

In addition to sunlight damage, wood and metal frame suffers when exposed to extremes in temperature and humidity.

Proper ca