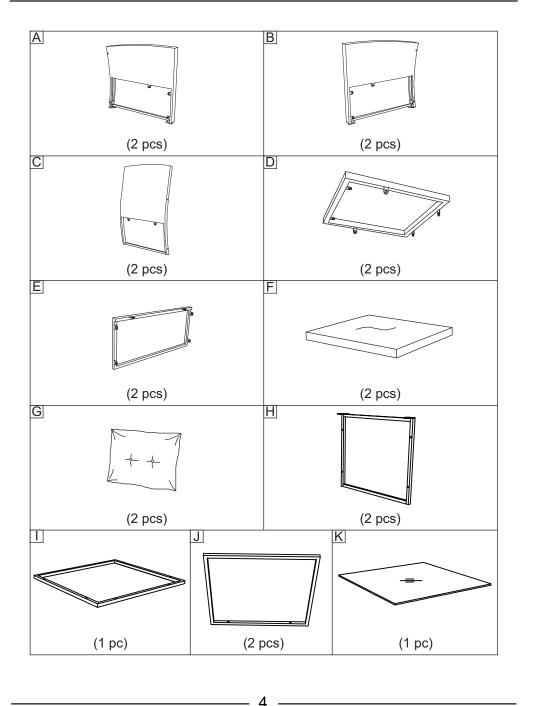

# **Before You Start**

Read each step carefully before starting. It is very important to ensure each step followed in correct order, otherwise assembly difficulties may occur.

- A Most of board parts are labeled or stamped on the raw edges. Have a check to make sure all parts are included.
- $\triangle$  Work in a spacious area, preferably on a carpet close to where the unit will be used.
- Keep the handtools close at hand. Do not use power tools to assemble your furniture. They may scratch or damage the parts.