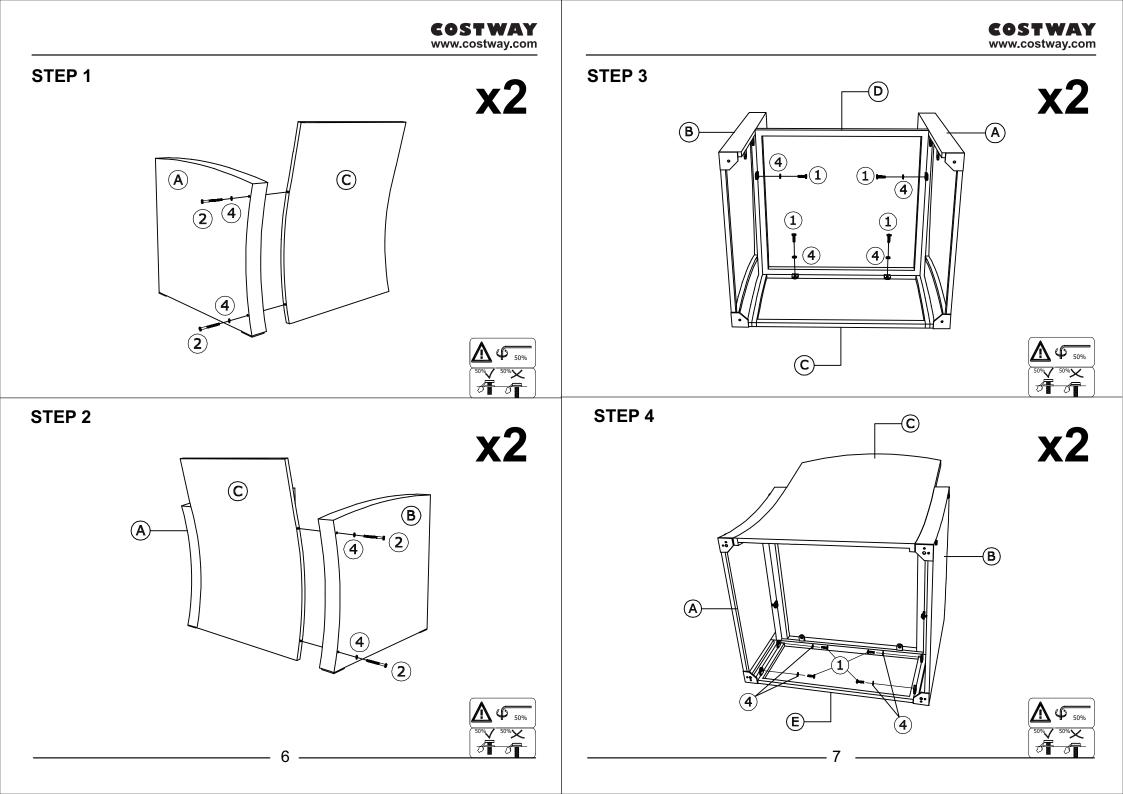

# **Before You Start**

Read each step carefully before starting. It is very important to ensure each step followed in correct order, otherwise assembly difficulties may occur.

- A Most of board parts are labeled or stamped on the raw edges. Have a check to make sure all parts are included.
- $\triangle$  Work in a spacious area, preferably on a carpet close to where the unit will be used.
- Keep the handtools close at hand. Do not use power tools to assemble your furniture. They may scratch or damage the parts.