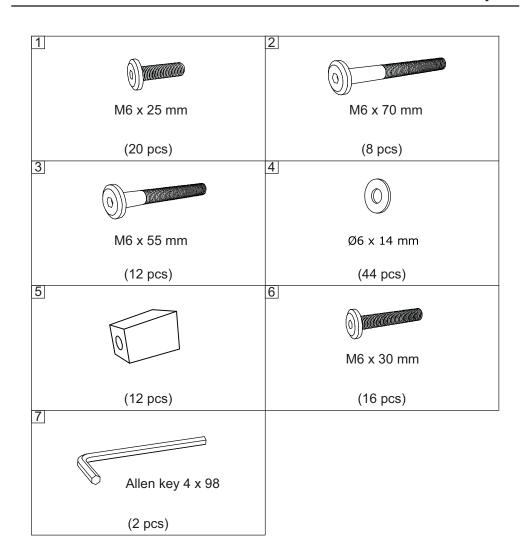

# **Before You Start**

Read each step carefully before starting. It is very important to ensure each step followed in correct order, otherwise assembly difficulties may occur.

- A Most of board parts are labeled or stamped on the raw edges. Have a check to make sure all parts are included.
- $\triangle$  Work in a spacious area, preferably on a carpet close to where the unit will be used.
- Keep the handtools close at hand. Do not use power tools to assemble your furniture. They may scratch or damage the parts.