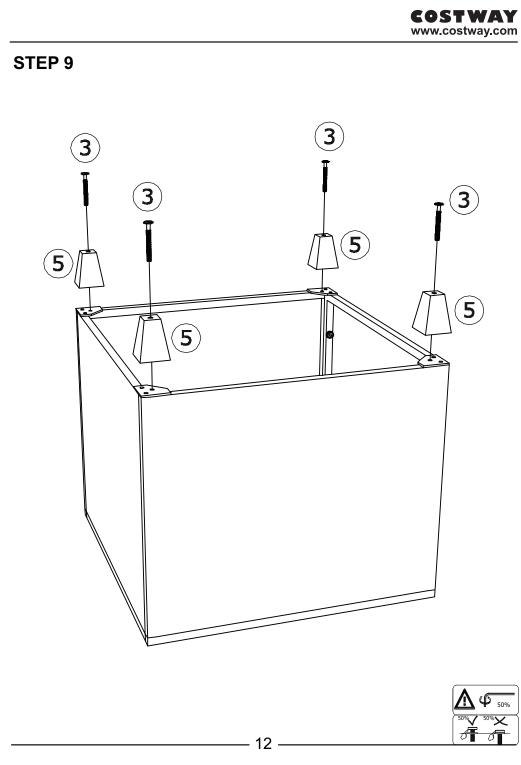

aged parts will be shipped ASAP!

**Follow Costway** 

Visit us: www.costway.com



ASSEMBLED BY 2 ADULTS



# **Contact Us!**

www.costway.com

### Do NOT return this item.

Contact our friendly customer service department for help first.



# **Before You Start**

Read each step carefully before starting. It is very important to ensure each step followed in correct order, otherwise assembly difficulties may occur.

- A Most of board parts are labeled or stamped on the raw edges. Have a check to make sure all parts are included.
- $\triangle$  Work in a spacious area, preferably on a carpet close to where the unit will be used.
- Keep the handtools close at hand. Do not use power tools to assemble your furniture. They may scratch or damage the parts.





K

3

B

**x2** 







5









STEP 10



- 13







### **Care and Maintenance**

Use a soft, clean cloth that will not scratch the surface when dusting. Use of furniture polish is not necessary.

Should you choose to use polish, test first in an inconspicuous area. Using solvents of any kind on your furniture may damage the finish. Liquid spills should be removed immediately. Using a soft clean cloth, blot the spill gently. Avoid rubbing.

Check bolts/screws periodically and tighten them if necessary.

## Further advice about wood furniture care

Please protect your outdoor furniture with a cover when not in use since Long-term sunlight exposure will result in the damage on the surface.

In addition to sunlight damage, wood and metal frame suffers when exposed to extremes in temperature and humidity.

Proper care a