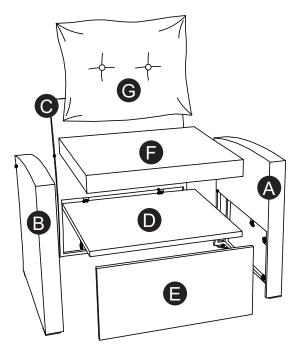

st. Replacements for missing or damaged parts will be shipped ASAP!

**Follow Costway** 

Visit us: www.costway.com



ASSEMBLED BY 2 ADULTS



# **Contact Us!**

www.costway.com

### Do NOT return this item.

Contact our friendly customer service department for help first.



# **Before You Start**

Read each step carefully before starting. It is very important to ensure each step followed in correct order, otherwise assembly difficulties may occur.

- A Most of board parts are labeled or stamped on the raw edges. Have a check to make sure all parts are included.
- $\triangle$  Work in a spacious area, preferably on a carpet close to where the unit will be used.
- Keep the handtools close at hand. Do not use power tools to assemble your furniture. They may scratch or damage the parts.





K

3

B

**x2** 







5









STEP 10



- 13







### **Care and Maintenance**

Use a soft, clean cloth that will not scratch the surface when dusting. Use of furniture polish is not necessary.

Should you choose to use polish, test first in an inconspicuous area. Using solvents of any kind on your furniture may damage the finish. Liquid spills should be removed immediately. Using a soft clean cloth, blot the spill gently. Avoid rubbing.

Check bolts/screws periodically and tighten them if necessary.

## Further advice about wood furniture care

Please protect your outdoor furniture with a cover when not in use since Long-term sunlight exposure will result in the damage on the surface.

In addition to sunlight damage, wood and metal frame suffers when exposed to extremes in tempe