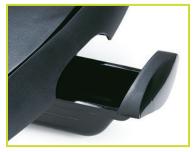

## Tilt'nDrain™ BigGriddle®

Slide-out drip tray empties easily.

- Tilt'nDrain™ feature lets you adjust the grilling surface from level to a tilted surface, which is ideal for draining meats as they cook. The grilling surface tilts by simply pulling the handles outward. Push the handles back in to return to a level surface.
- Nonstick cooking surface with built-in backstop ledge for stick-free cooking and easy food handling.
- Control Master® heat control automatically maintains the desired cooking temperature.
- Fully immersible with the heat control removed.