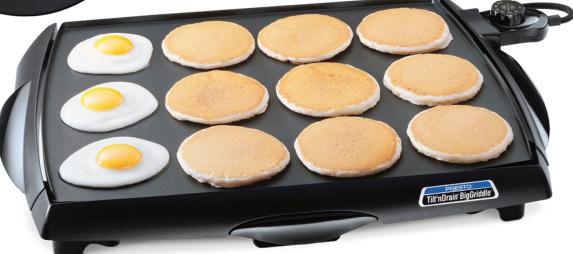

## Tilt'nDrain™ BigGriddle®

Slide-out drip tray empties easily.

- Tilt'nDrain™ feature lets you adjust the grilling surface from level to a tilted surface, which is ideal for draining meats as they cook. The grilling surface tilts by simply pulling the handles outward. Push the handles back in to return to a level surface.
- Nonstick cooking surface with built-in backstop ledge for stick-free cooking and easy food handling.
- Control Master® heat control automatically maintains the desired cooking temperature.
- Fully immersible with the heat control removed.