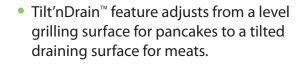

## Tilt'nDrain™ BigGriddle®

Slide-out drip tray empties easily.

- Tilt'nDrain™ feature lets you adjust the grilling surface from level to a tilted surface, which is ideal for draining meats as they cook. The grilling surface tilts by simply pulling the handles outward. Push the handles back in to return to a level surface.
- Nonstick cooking surface with built-in backstop ledge for stick-free cooking and easy food handling.
- Control Master® heat control automatically maintains the desired cooking temperature.
- Fully immersible with the heat control removed.