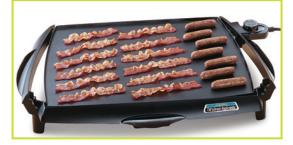

## Tilt'nDrain™ BigGriddle®

Slide-out drip tray empties easily.

- Tilt'nDrain™ feature lets you adjust the grilling surface from level to a tilted surface, which is ideal for draining meats as they cook. The grilling surface tilts by simply pulling the handles outward. Push the handles back in to return to a level surface.
- Nonstick cooking surface with built-in backstop ledge for stick-free cooking and easy food handling.
- Control Master® heat control automatically maintains the desired cooking temperature.
- Fully immersible with the heat control removed.