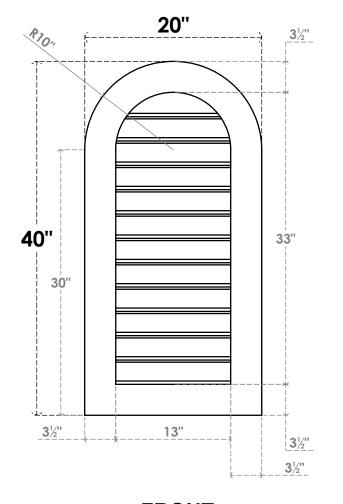

## GVPRT20X4001SF

20"W X 40"H ROUND TOP SURFACE MOUNT PVC GABLE VENT: FUNCTIONAL, W/ 3-1/2"W X 1"P STANDARD FRAME

**VENTING AREA: 35.22 SQ IN** 

LOUVER HEIGHT: 2 3/4"

LOUVER QTY: 12

**FRONT** 

SIDE

1. INSTALLATION TO BE COMPLETED IN ACCORDANCE WITH MANUFACTURER'S SPECIFICATIONS. 2. DRAWING MAY NOT BE TO SCALE