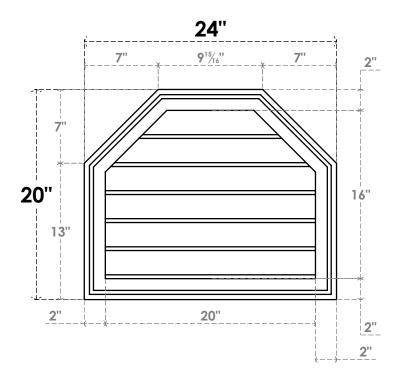

## **GVPOT24X2002SN**

24"W X 20"H OCTAGONAL TOP SURFACE MOUNT PVC GABLE VENT: NON-FUNCTIONAL, W/ 2"W X 1-1/2"P BRICKMOULD FRAME

**FRONT** 

SIDE

LOUVER HEIGHT: 2 5/8"

LOUVER QTY: 6

1. INSTALLATION TO BE COMPLETED IN ACCORDANCE WITH MANUFACTURER'S SPECIFICATIONS.
2. DRAWING MAY NOT BE TO SCALE