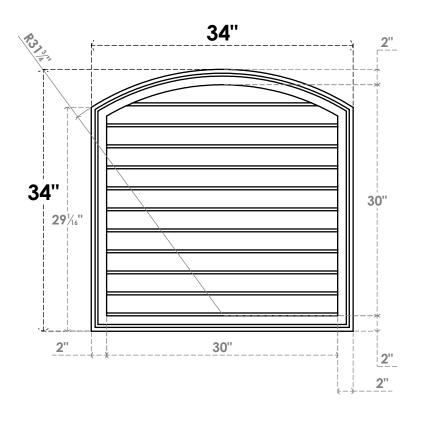

## GVPAR34X3402SN

34"W X 34"H ARCH TOP SURFACE MOUNT PVC GABLE VENT: NON-FUNCTIONAL, W/ 2"W X 1-1/2"P **BRICKMOULD FRAME** 

**FRONT** 

SIDE

LOUVER HEIGHT: 2 3/4"

LOUVER QTY: 11

**EKENA MILLWORK** 2300 WEST MAIN ST. CLARKSVILLE, TX 75426 TOLL FREE: 866-607-0453 WWW.EKENAMILLWORK.COM