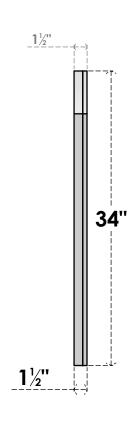

## GVPAR34X3402SN

34"W X 34"H ARCH TOP SURFACE MOUNT PVC GABLE VENT: NON-FUNCTIONAL, W/ 2"W X 1-1/2"P **BRICKMOULD FRAME** 

**FRONT** 

SIDE

LOUVER HEIGHT: 2 3/4"

LOUVER QTY: 11

**EKENA MILLWORK** 2300 WEST MAIN ST. CLARKSVILLE, TX 75426 TOLL FREE: 866-607-0453 WWW.EKENAMILLWORK.COM