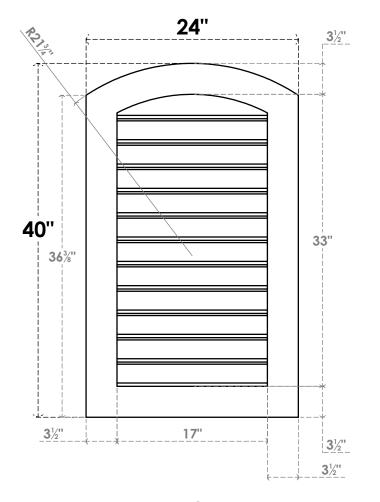

## GVPAR24X4001SF

24"W X 40"H ARCH TOP SURFACE MOUNT PVC GABLE VENT: FUNCTIONAL, W/ 3-1/2"W X 1"P STANDARD FRAME

**FRONT** 

SIDE

**VENTING AREA: 46.75 SQ IN** 

LOUVER HEIGHT: 2 3/4"

LOUVER QTY: 12

EKENA MILLWORK 2300 WEST MAIN ST. CLARKSVILLE, TX 75426 TOLL FREE: 866-607-0453 WWW.EKENAMILLWORK.COM