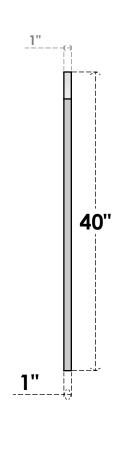

## GVPAR24X4001SF

24"W X 40"H ARCH TOP SURFACE MOUNT PVC GABLE VENT: FUNCTIONAL, W/ 3-1/2"W X 1"P STANDARD FRAME

**FRONT** 

SIDE

**VENTING AREA: 46.75 SQ IN** 

LOUVER HEIGHT: 2 3/4"

LOUVER QTY: 12

EKENA MILLWORK 2300 WEST MAIN ST. CLARKSVILLE, TX 75426 TOLL FREE: 866-607-0453 WWW.EKENAMILLWORK.COM