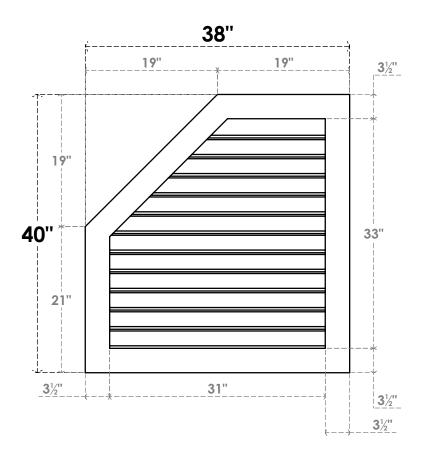

## GVPOL38X4001SF

38"W X 40"H HALF OCTAGON TOP LEFT SURFACE MOUNT PVC GABLE VENT: FUNCTIONAL, W/ 3-1/2"W X 1"P STANDARD FRAME

**VENTING AREA: 74.26 SQ IN** LOUVER HEIGHT: 2 3/4" LOUVER QTY: 12

**FRONT** 