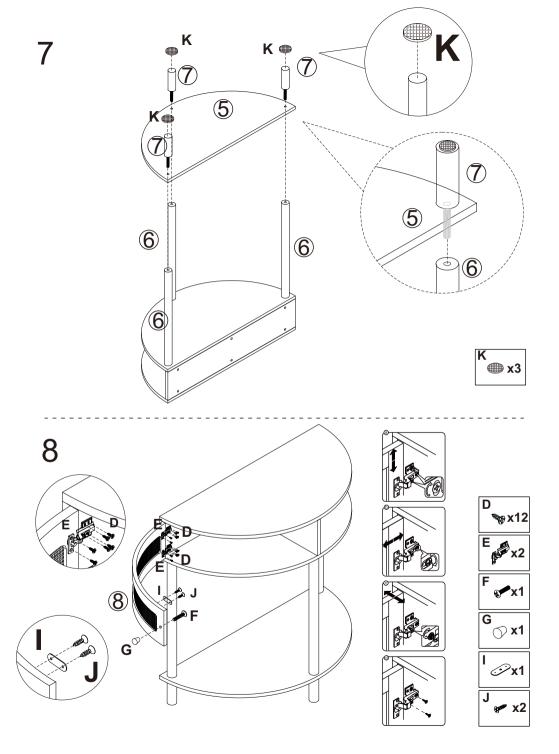

| x1 4 x1               |
| 5           |                                          | x1 6 x3               |
| 7           | Ů                                        | x3 8 x1               |
| 9           |                                          | x1                    |
| <b>(A</b> ) |                                          | 10 <b>B</b> x10       |
| C           | x1                                       | 12 <b>D</b> x24       |
| E           | S. S | x4 <b>F</b> x2 4x20MM |
| G           | x.                                       | (2 <b>H</b> )         |
| 1           | Ø.                                       | x4<br>3x14MM          |
| K           | X                                        | 3                     |

# ASSEMBLY STEPS

























# COMPLETION