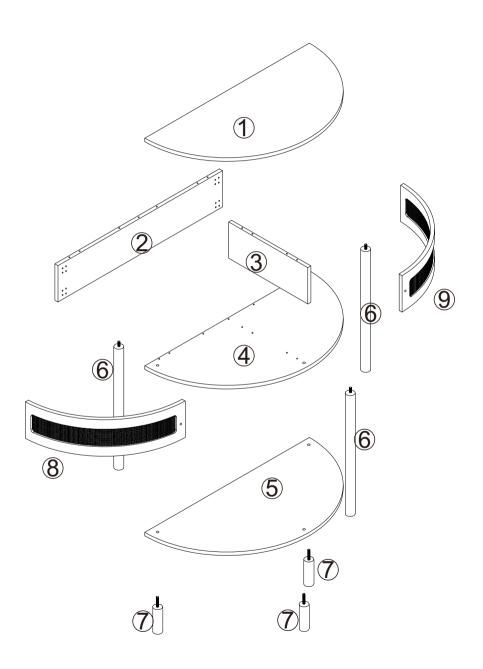

### **PACKAGE CONTENTS**

| 1           |                                          | x1 ② x1               |
|-------------|------------------------------------------|-----------------------|
| 3           |                                          | x1 4 x1               |
| 5           |                                          | x1 6 x3               |
| 7           | Ů                                        | x3 8 x1               |
| 9           |                                          | x1                    |
| <b>(A</b> ) |                                          | 10 <b>B</b> x10       |
| C           | x1                                       | 12 <b>D</b> x24       |
| E           | S. S | x4 <b>F</b> x2 4x20MM |
| G           | x.                                       | (2 <b>H</b> )         |
| 1           | Ø.                                       | x4<br>3x14MM          |
| K           | X                                        | 3                     |