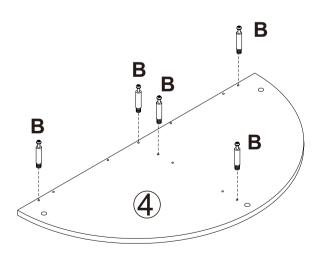

| x1 4 x1               |
| 5           |                                          | x1 6 x3               |
| 7           | Ů                                        | x3 8 x1               |
| 9           |                                          | x1                    |
| <b>(A</b> ) |                                          | 10 <b>B</b> x10       |
| C           | x1                                       | 12 <b>D</b> x24       |
| E           | S. S | x4 <b>F</b> x2 4x20MM |
| G           | x.                                       | (2 <b>H</b> )         |
| 1           | Ø.                                       | x4<br>3x14MM          |
| K           | X                                        | 3                     |

# ASSEMBLY STEPS

























# COMPLETION