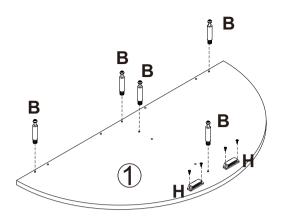

| x1 4 x1               |
| 5           |                                          | x1 6 x3               |
| 7           | Ů                                        | x3 8 x1               |
| 9           |                                          | x1                    |
| <b>(A</b> ) |                                          | 10 <b>B</b> x10       |
| C           | x1                                       | 12 <b>D</b> x24       |
| E           | S. S | x4 <b>F</b> x2 4x20MM |
| G           | x.                                       | (2 <b>H</b> )         |
| 1           | Ø.                                       | x4<br>3x14MM          |
| K           | X                                        | 3                     |

# ASSEMBLY STEPS

























# COMPLETION