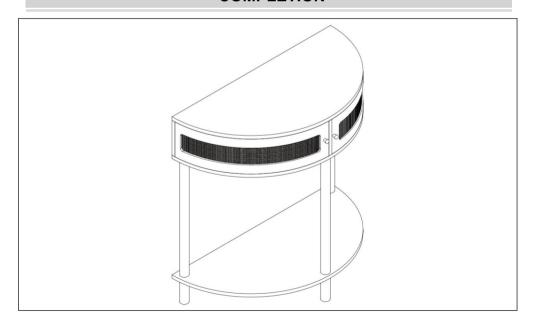

| x1 4 x1               |
| 5           |                                          | x1 6 x3               |
| 7           | Ů                                        | x3 8 x1               |
| 9           |                                          | x1                    |
| <b>(A</b> ) |                                          | 10 <b>B</b> x10       |
| C           | x1                                       | 12 <b>D</b> x24       |
| E           | S. S | x4 <b>F</b> x2 4x20MM |
| G           | x.                                       | (2 <b>H</b> )         |
| 1           | Ø.                                       | x4<br>3x14MM          |
| K           | X                                        | 3                     |

# ASSEMBLY STEPS

























# COMPLETION