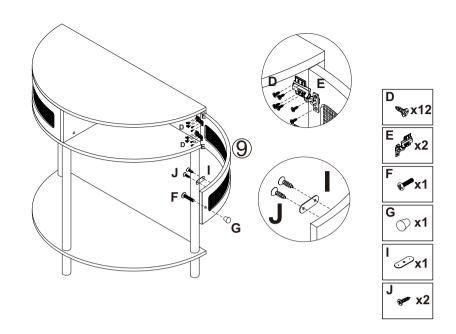

| x1 4 x1               |
| 5           |                                          | x1 6 x3               |
| 7           | Ů                                        | x3 8 x1               |
| 9           |                                          | x1                    |
| <b>(A</b> ) |                                          | 10 <b>B</b> x10       |
| C           | x1                                       | 12 <b>D</b> x24       |
| E           | S. S | x4 <b>F</b> x2 4x20MM |
| G           | x.                                       | (2 <b>H</b> )         |
| 1           | Ø.                                       | x4<br>3x14MM          |
| K           | X                                        | 3                     |

# ASSEMBLY STEPS

























# COMPLETION