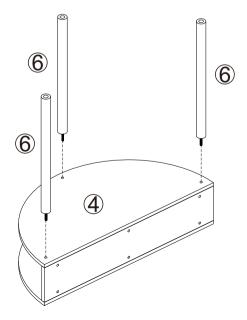

| x1 4 x1               |
| 5           |                                          | x1 6 x3               |
| 7           | Ů                                        | x3 8 x1               |
| 9           |                                          | x1                    |
| <b>(A</b> ) |                                          | 10 <b>B</b> x10       |
| C           | x1                                       | 12 <b>D</b> x24       |
| E           | S. S | x4 <b>F</b> x2 4x20MM |
| G           | x.                                       | (2 <b>H</b> )         |
| 1           | Ø.                                       | x4<br>3x14MM          |
| K           | X                                        | 3                     |

# ASSEMBLY STEPS

























# COMPLETION