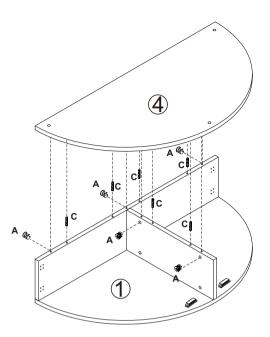

| x1 4 x1               |
| 5           |                                          | x1 6 x3               |
| 7           | Ů                                        | x3 8 x1               |
| 9           |                                          | x1                    |
| <b>(A</b> ) |                                          | 10 <b>B</b> x10       |
| C           | x1                                       | 12 <b>D</b> x24       |
| E           | S. S | x4 <b>F</b> x2 4x20MM |
| G           | x.                                       | (2 <b>H</b> )         |
| 1           | Ø.                                       | x4<br>3x14MM          |
| K           | X                                        | 3                     |

# ASSEMBLY STEPS

























# COMPLETION