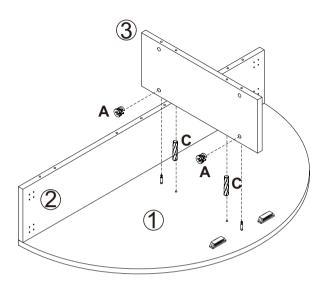

| x1 4 x1               |
| 5           |                                          | x1 6 x3               |
| 7           | Ů                                        | x3 8 x1               |
| 9           |                                          | x1                    |
| <b>(A</b> ) |                                          | 10 <b>B</b> x10       |
| C           | x1                                       | 12 <b>D</b> x24       |
| E           | S. S | x4 <b>F</b> x2 4x20MM |
| G           | x.                                       | (2 <b>H</b> )         |
| 1           | Ø.                                       | x4<br>3x14MM          |
| K           | X                                        | 3                     |

# ASSEMBLY STEPS

























# COMPLETION