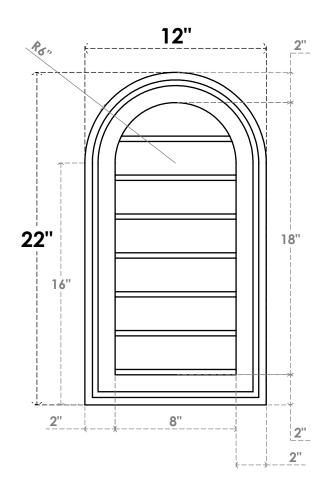

## GVPRT12X2202SN

12"W X 22"H ROUND TOP SURFACE MOUNT PVC GABLE VENT: NON-FUNCTIONAL, W/ 2"W X 1-1/2"P BRICKMOULD FRAME

LOUVER HEIGHT: 2 5/8"

LOUVER QTY: 7

**FRONT** 

SIDE

1. INSTALLATION TO BE COMPLETED IN ACCORDANCE WITH MANUFACTURER'S SPECIFICATIONS. 2. DRAWING MAY NOT BE TO SCALE