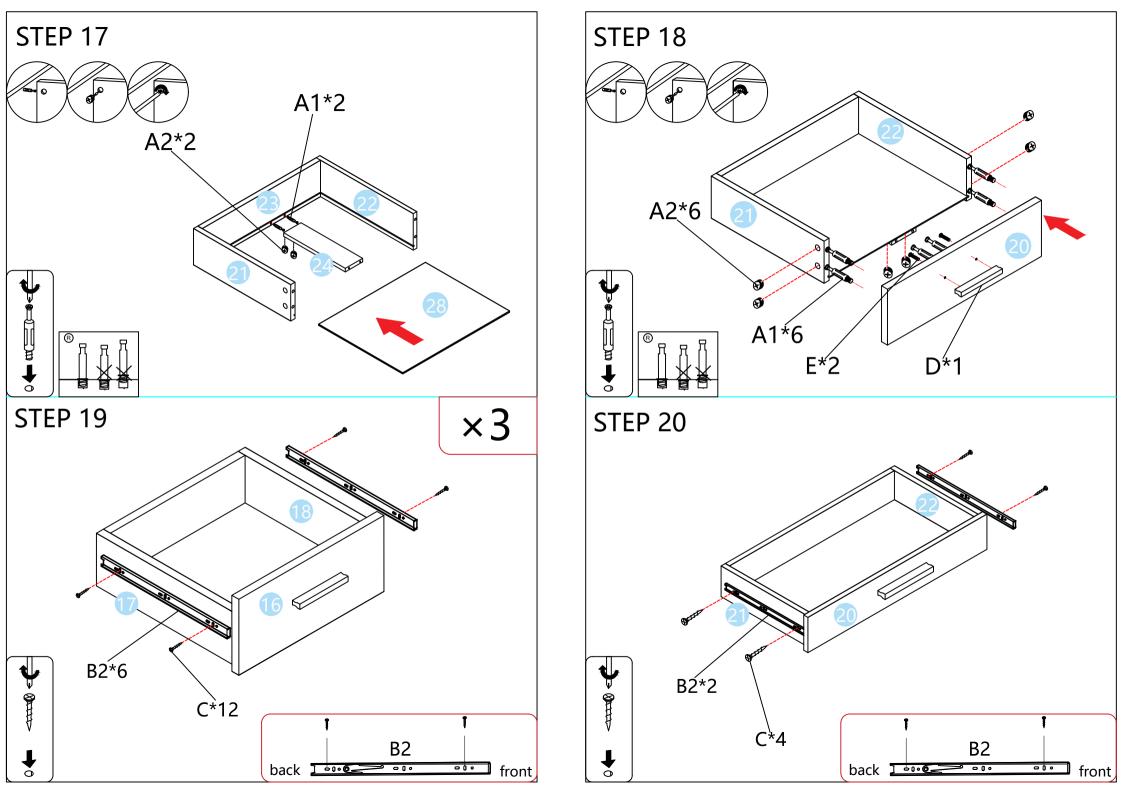

## **ASSEMBLY INSTRUCTION**

- It would be better if you set aside and organize all pieces & corresponding "nuts/bolts" first.
- Please follow the instructions to assemble the items correctly.
- Could be assembled by one person , two person is highly recommended
- Please ensure the safety of the glass when assembling.
- Do not make the screws too loose or too tight.
- As shown in the figure, Insert the screw into the hole.
  The arrow in the picture, Then rotate 90° or 180° clockwise.
- The remaining parts are spare parts.