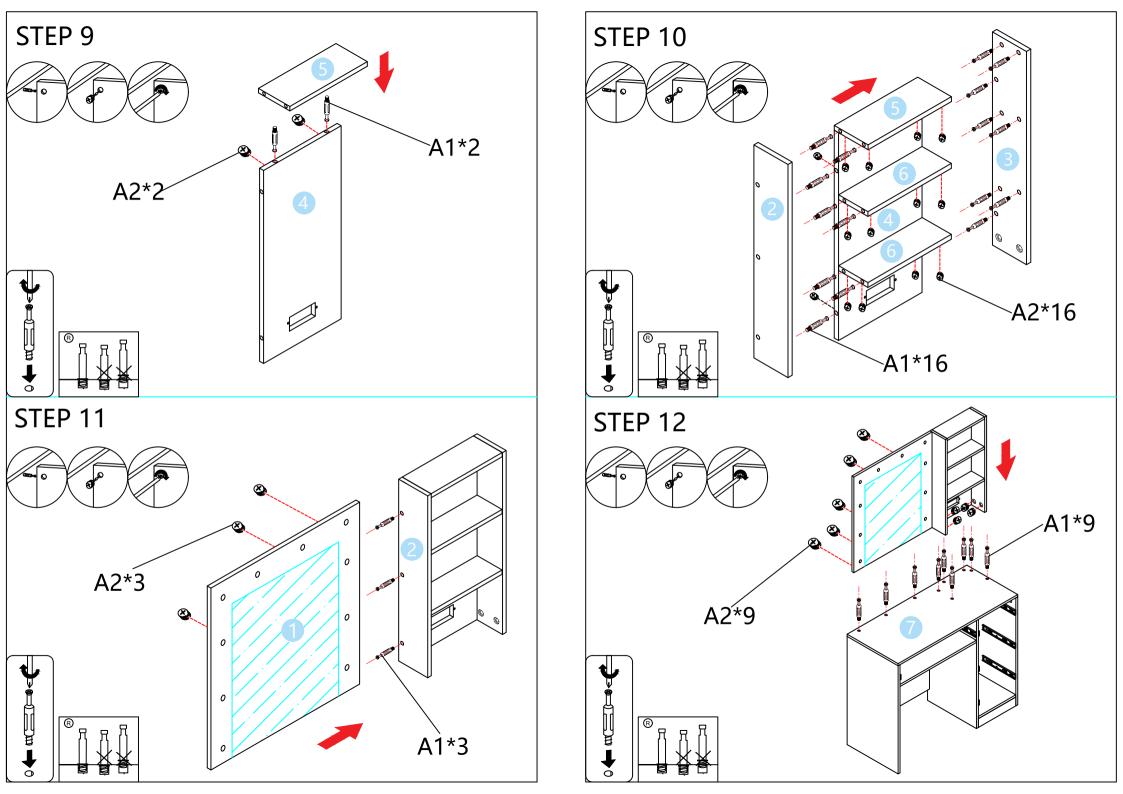

## **ASSEMBLY INSTRUCTION**

- It would be better if you set aside and organize all pieces & corresponding "nuts/bolts" first.
- Please follow the instructions to assemble the items correctly.
- Could be assembled by one person , two person is highly recommended
- Please ensure the safety of the glass when assembling.
- Do not make the screws too loose or too tight.
- As shown in the figure, Insert the screw into the hole.
  The arrow in the picture, Then rotate 90° or 180° clockwise.
- The remaining parts are spare parts.