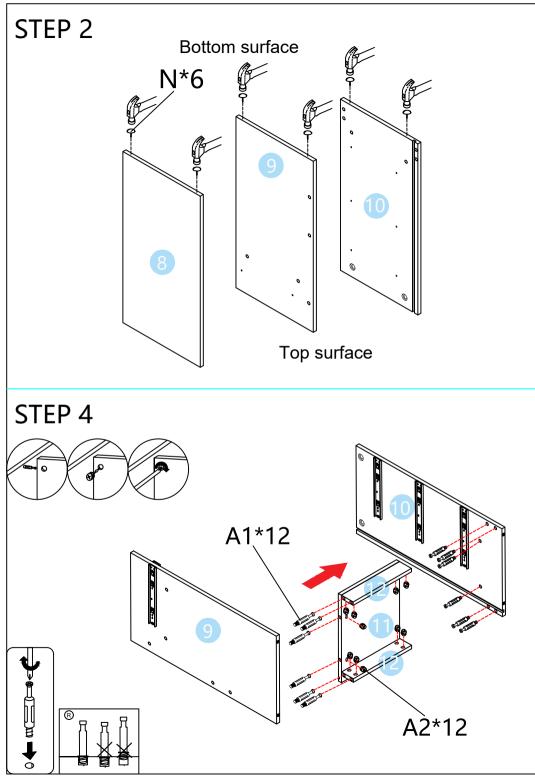

## **ASSEMBLY INSTRUCTION**

- It would be better if you set aside and organize all pieces & corresponding "nuts/bolts" first.
- Please follow the instructions to assemble the items correctly.
- Could be assembled by one person , two person is highly recommended
- Please ensure the safety of the glass when assembling.
- Do not make the screws too loose or too tight.
- As shown in the figure, Insert the screw into the hole.
  The arrow in the picture, Then rotate 90° or 180° clockwise.
- The remaining parts are spare parts.