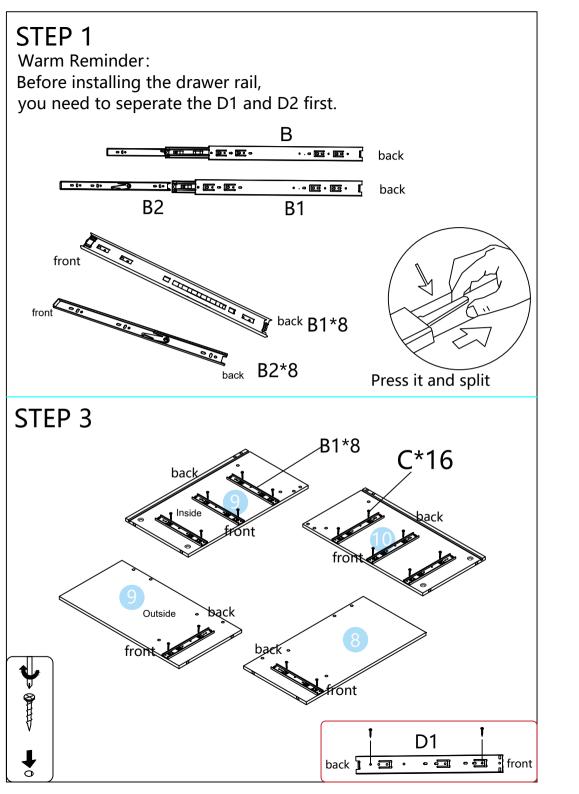

## **ASSEMBLY INSTRUCTION**

- It would be better if you set aside and organize all pieces & corresponding "nuts/bolts" first.
- Please follow the instructions to assemble the items correctly.
- Could be assembled by one person , two person is highly recommended
- Please ensure the safety of the glass when assembling.
- Do not make the screws too loose or too tight.
- As shown in the figure, Insert the screw into the hole.
  The arrow in the picture, Then rotate 90° or 180° clockwise.
- The remaining parts are spare parts.