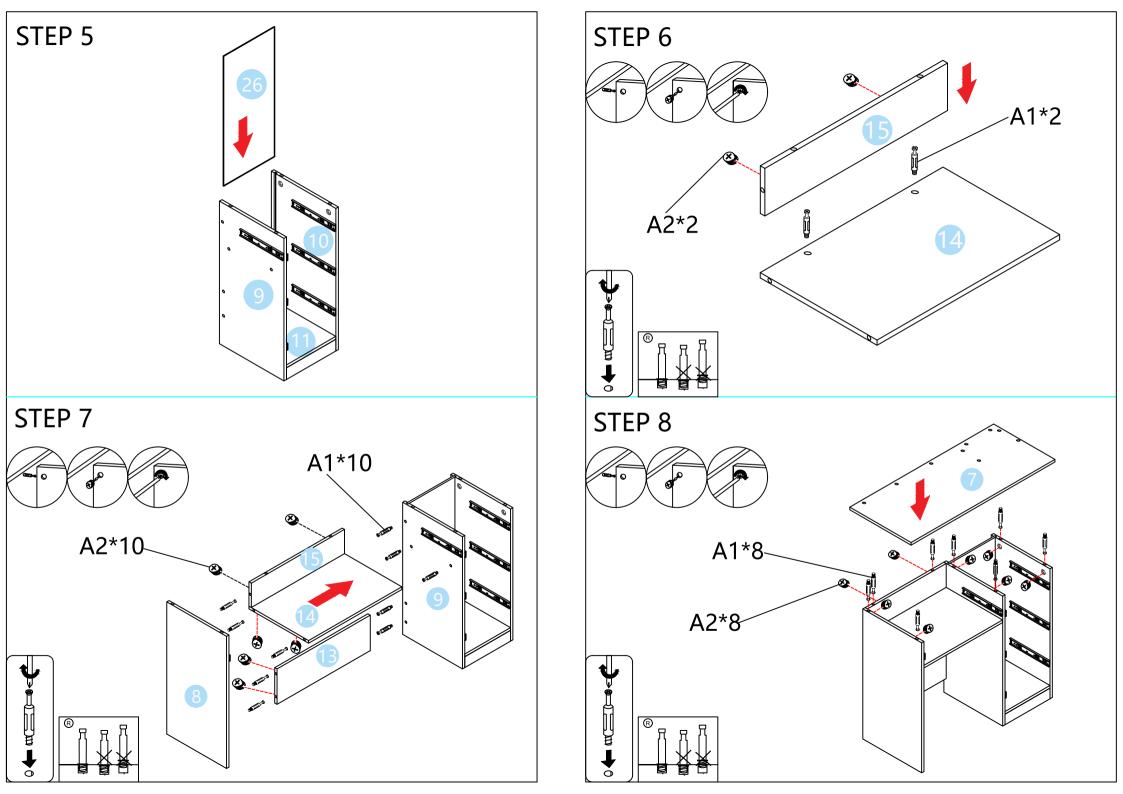

## **ASSEMBLY INSTRUCTION**

- It would be better if you set aside and organize all pieces & corresponding "nuts/bolts" first.
- Please follow the instructions to assemble the items correctly.
- Could be assembled by one person , two person is highly recommended
- Please ensure the safety of the glass when assembling.
- Do not make the screws too loose or too tight.
- As shown in the figure, Insert the screw into the hole.
  The arrow in the picture, Then rotate 90° or 180° clockwise.
- The remaining parts are spare parts.