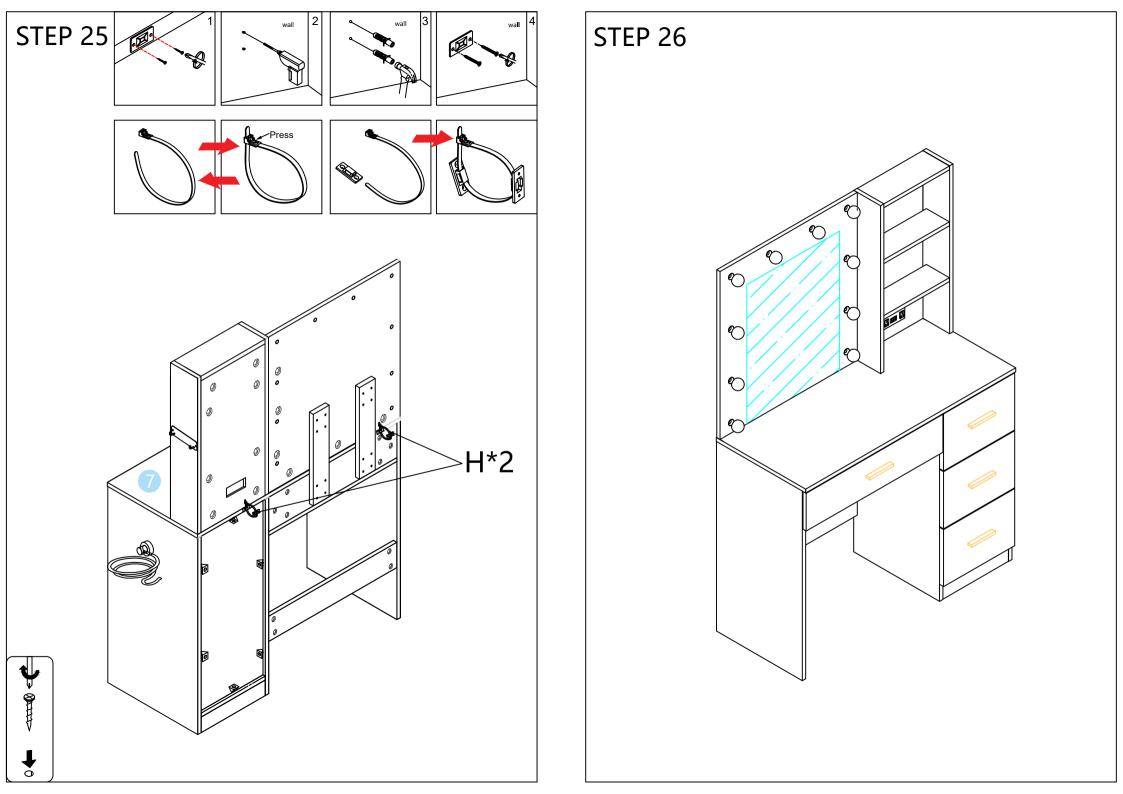

## **ASSEMBLY INSTRUCTION**

- It would be better if you set aside and organize all pieces & corresponding "nuts/bolts" first.
- Please follow the instructions to assemble the items correctly.
- Could be assembled by one person , two person is highly recommended
- Please ensure the safety of the glass when assembling.
- Do not make the screws too loose or too tight.
- As shown in the figure, Insert the screw into the hole.
  The arrow in the picture, Then rotate 90° or 180° clockwise.
- The remaining parts are spare parts.