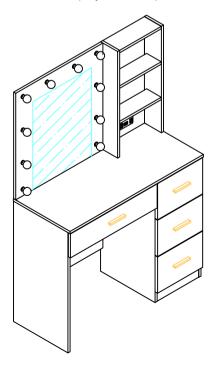

## **ASSEMBLY INSTRUCTION**

- It would be better if you set aside and organize all pieces & corresponding "nuts/bolts" first.
- Please follow the instructions to assemble the items correctly.
- Could be assembled by one person , two person is highly recommended
- Please ensure the safety of the glass when assembling.
- Do not make the screws too loose or too tight.
- As shown in the figure, Insert the screw into the hole.
  The arrow in the picture, Then rotate 90° or 180° clockwise.
- The remaining parts are spare parts.