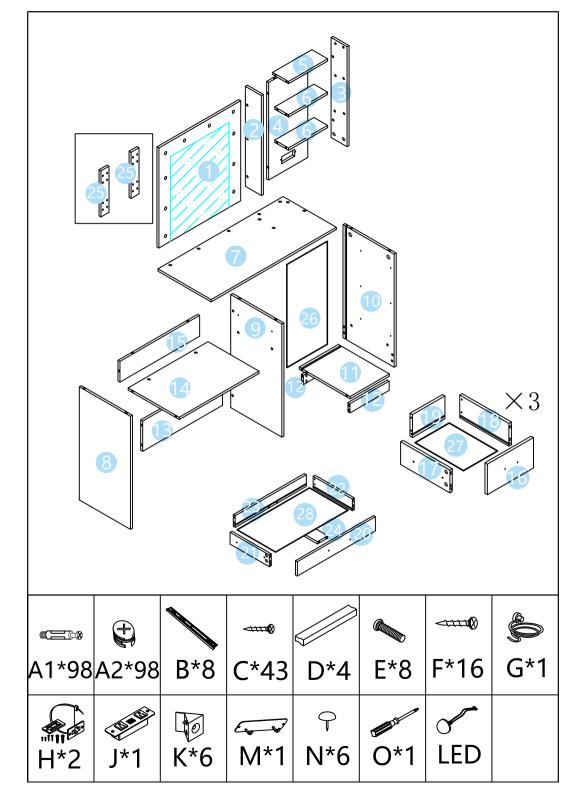

## **ASSEMBLY INSTRUCTION**

- It would be better if you set aside and organize all pieces & corresponding "nuts/bolts" first.
- Please follow the instructions to assemble the items correctly.
- Could be assembled by one person , two person is highly recommended
- Please ensure the safety of the glass when assembling.
- Do not make the screws too loose or too tight.
- As shown in the figure, Insert the screw into the hole.
  The arrow in the picture, Then rotate 90° or 180° clockwise.
- The remaining parts are spare parts.