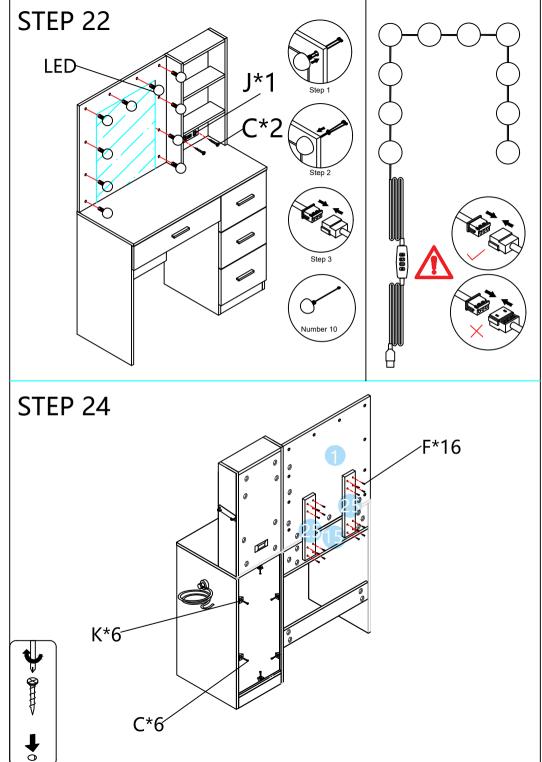

## **ASSEMBLY INSTRUCTION**

- It would be better if you set aside and organize all pieces & corresponding "nuts/bolts" first.
- Please follow the instructions to assemble the items correctly.
- Could be assembled by one person , two person is highly recommended
- Please ensure the safety of the glass when assembling.
- Do not make the screws too loose or too tight.
- As shown in the figure, Insert the screw into the hole.
  The arrow in the picture, Then rotate 90° or 180° clockwise.
- The remaining parts are spare parts.