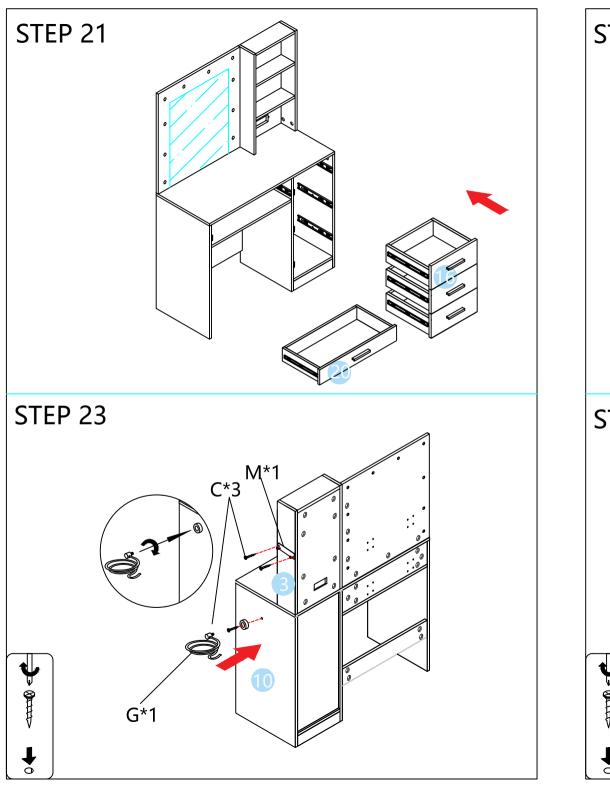

## **ASSEMBLY INSTRUCTION**

- It would be better if you set aside and organize all pieces & corresponding "nuts/bolts" first.
- Please follow the instructions to assemble the items correctly.
- Could be assembled by one person , two person is highly recommended
- Please ensure the safety of the glass when assembling.
- Do not make the screws too loose or too tight.
- As shown in the figure, Insert the screw into the hole.
  The arrow in the picture, Then rotate 90° or 180° clockwise.
- The remaining parts are spare parts.