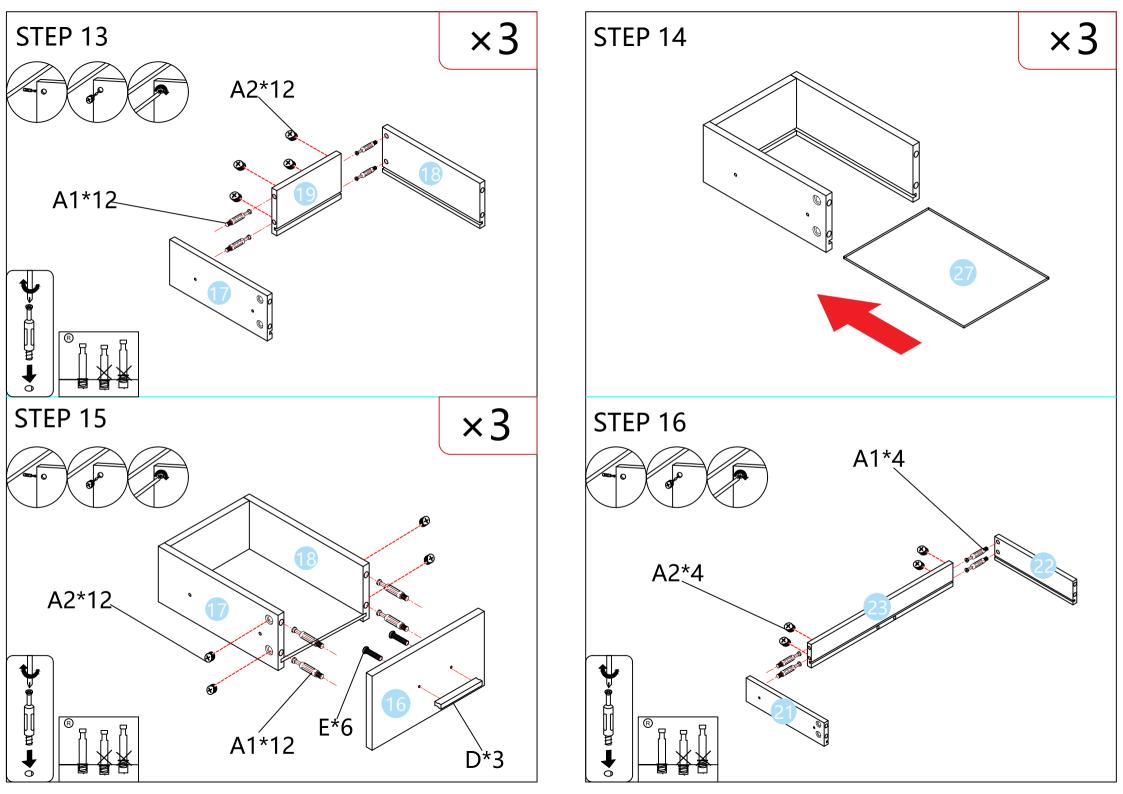

## **ASSEMBLY INSTRUCTION**

- It would be better if you set aside and organize all pieces & corresponding "nuts/bolts" first.
- Please follow the instructions to assemble the items correctly.
- Could be assembled by one person , two person is highly recommended
- Please ensure the safety of the glass when assembling.
- Do not make the screws too loose or too tight.
- As shown in the figure, Insert the screw into the hole.
  The arrow in the picture, Then rotate 90° or 180° clockwise.
- The remaining parts are spare parts.