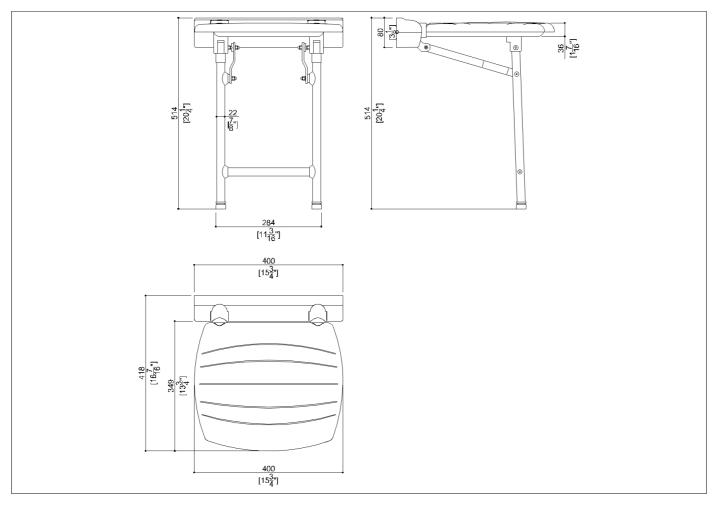

Folding Shower Seat with support legs, manufactured from ABS plastic and structurally re-enforced with steel tubing to give it strength and rigidity. Internal friction plates operate the seats lowering and raising of the legs safely and preventing crashing down on your feet. The design uses very little space when in the up position. The support legs have 25mm adjustment for

## Code 4FAUHS02 Series Tecno

Net weight lb. 12,79 Dimensions [WxDxH] In. 15 3/4x16 7/16x20 1/4

In use weight capacity Vertical lb. 551,16