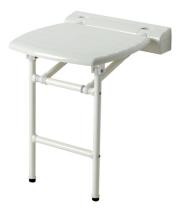

Folding Shower Seat with support legs, manufactured from ABS plastic and structurally re-enforced with steel tubing to give it strength and rigidity. Internal friction plates operate the seats lowering and raising of the legs safely and preventing crashing down on your feet. The design uses very little space when in the up position. The support legs have 25mm adjustment for