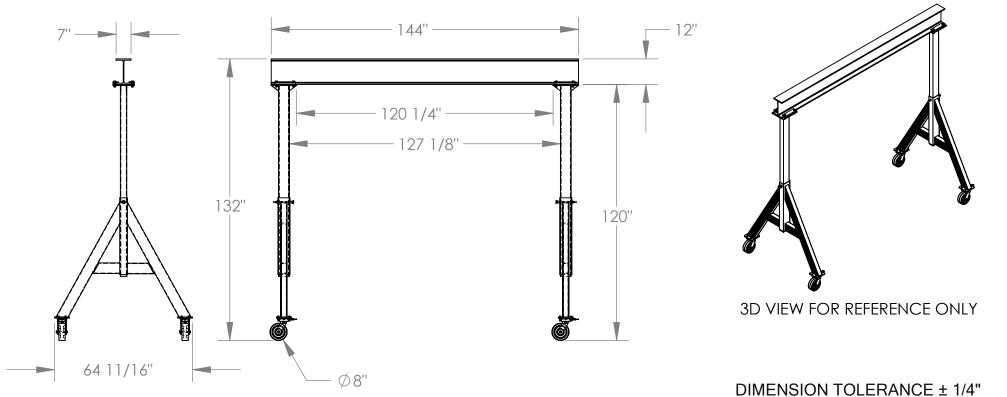

## STANDARD FEATURES

MODEL NUMBER IS FHA-6-12-10
CAPACITY IS 6,000 LBS.
BASE WIDTH IS 64 11/16"
OVERALL HEIGHT IS 132"
I-BEAM HEIGHT IS 12"
I-BEAM FLANGE WIDTH IS 7"
OVERALL I-BEAM LENGTH IS 144"
USABLE I-BEAM LENGTH IS 120 1/4"
UNDER I-BEAM HEIGHT IS 120"
CASTERS: (4) Ø8" X 3" WIDE
PHENOLIC SWIVEL CASTERS
WITH FOUR LOCKING POSITIONS