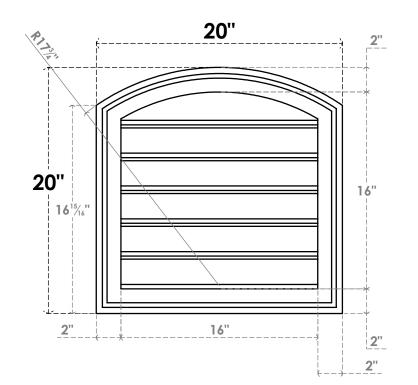

## GVPAR20X2002SF

20"W X 20"H ARCH TOP SURFACE MOUNT PVC GABLE VENT: FUNCTIONAL, W/ 2"W X 1-1/2"P BRICKMOULD FRAME

VENTING AREA: 20 SQ IN LOUVER HEIGHT: 2 5/8" LOUVER QTY: 6

**EKENA MILLWORK** 

NOTES

FRONT