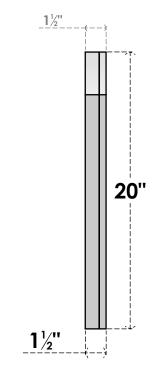

## GVPAR20X2002SF

20"W X 20"H ARCH TOP SURFACE MOUNT PVC GABLE VENT: FUNCTIONAL, W/ 2"W X 1-1/2"P BRICKMOULD FRAME

VENTING AREA: 20 SQ IN LOUVER HEIGHT: 2 5/8" LOUVER QTY: 6

**EKENA MILLWORK** 

NOTES

FRONT

SIDE

NOTES 1. INSTALLATION TO BE COMPLETED IN ACCORDANCE WITH MANUFACTURER'S SPECIFICATIONS. 2. DRAWING MAY NOT BE TO SCALE 3. THIS DRAWING IS INTENDED FOR DESIGN AND PLANNING PURPOSES ONLY. 4. ALL INFORMATION CONTAINED HEREIN WAS CURRENT AT THE TIME OF DEVELOPMENT BUT MUST BE REVIEWED AND APPROVED BY THE PRODUCT MANUFACTURER TO BE CONSIDERED ACCURATE. 5. ARCHITECTURAL GRADE PVC PRODUCTS ARE MADE FROM EXPANDED CELLULAR PVC AND COME NATURALLY WHITE BUT MAY BE DAINTED