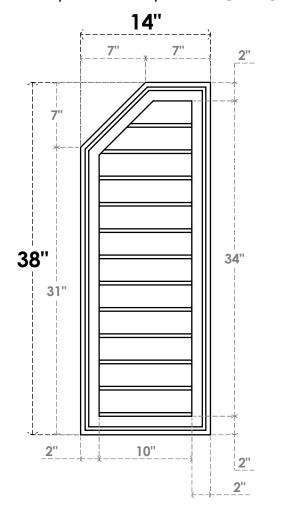

## GVPOL14X3802SN

14"W X 38"H HALF OCTAGON TOP LEFT SURFACE MOUNT PVC GABLE VENT: NON-FUNCTIONAL, W/ 2"W X 1-1/2"P BRICKMOULD FRAME

**FRONT** 

SIDE

LOUVER HEIGHT: 2 7/8" LOUVER QTY: 12

EKENA MILLWORK 2300 WEST MAIN ST. CLARKSVILLE, TX 75426 TOLL FREE: 866-607-0453 WWW.EKENAMILLWORK.COM