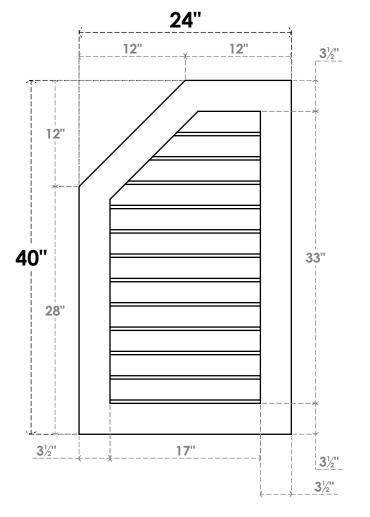

## **GVPOL24X4001SN**

24"W X 40"H HALF OCTAGON TOP LEFT SURFACE MOUNT PVC GABLE VENT: NON-FUNCTIONAL, W/ 3-1/2"W X 1"P STANDARD FRAME

**FRONT** 

SIDE

LOUVER HEIGHT: 2 3/4" LOUVER QTY: 12

EKENA MILLWORK 2300 WEST MAIN ST. CLARKSVILLE, TX 75426 TOLL FREE: 866-607-0453 WWW.EKENAMILLWORK.COM