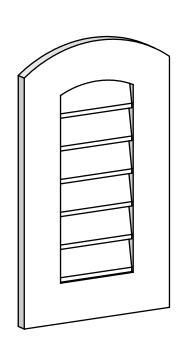

## GVPAR14X2401SN

14"W X 24"H ARCH TOP SURFACE MOUNT PVC GABLE VENT: NON-FUNCTIONAL, W/ 3-1/2"W X 1"P STANDARD FRAME

**FRONT** 

SIDE

LOUVER HEIGHT: 2 7/8" LOUVER QTY: 6

EKENA MILLWORK 2300 WEST MAIN ST. CLARKSVILLE, TX 75426 TOLL FREE: 866-607-0453 WWW.EKENAMILLWORK.COM