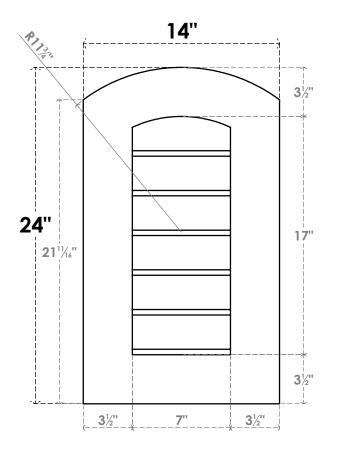

## GVPAR14X2401SN

14"W X 24"H ARCH TOP SURFACE MOUNT PVC GABLE VENT: NON-FUNCTIONAL, W/ 3-1/2"W X 1"P STANDARD FRAME

**FRONT** 

SIDE

LOUVER HEIGHT: 2 7/8" LOUVER QTY: 6

EKENA MILLWORK 2300 WEST MAIN ST. CLARKSVILLE, TX 75426 TOLL FREE: 866-607-0453 WWW.EKENAMILLWORK.COM