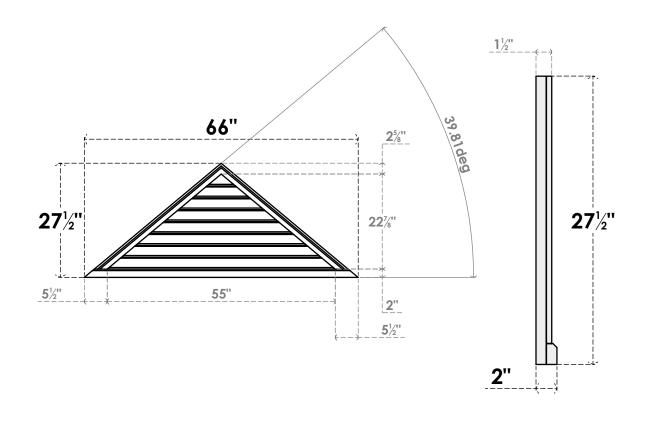

## GVPTR66X2803SF

66"W X 27-1/2"H TRIANGLE SURFACE MOUNT PVC GABLE VENT 10/12 PITCH: FUNCTIONAL, W/ 2"W X 2"P BRICKMOULD SILL FRAME

**VENTING AREA: 48.08 SQ IN** LOUVER HEIGHT: 2 7/8"

LOUVER QTY: 8

**FRONT** 

SIDE

1. INSTALLATION TO BE COMPLETED IN ACCORDANCE WITH MANUFACTURER'S SPECIFICATIONS. 2. DRAWING MAY NOT BE TO SCALE

3. THIS DRAWING IS INTENDED FOR DESIGN AND PLANNING PURPOSES ONLY.

4. ALL INFORMATION CONTAINED HEREIN WAS CURRENT AT THE TIME OF DEVELOPMENT BUT MUST BE REVIEWED AND APPROVED BY THE PRODUCT MANUFACTURER TO BE CONSIDERED ACCURATE.