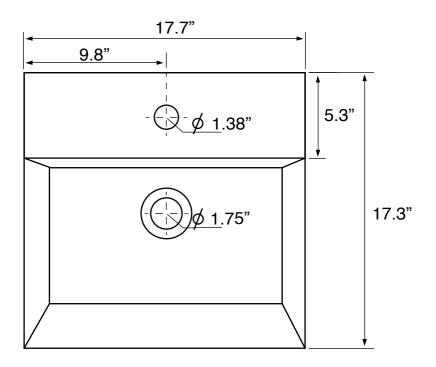

## **Technical Information**

Bowl type: Single
Installation: Drop In
Bowl dimensions: Length: 17.6"
Width: 11.5"

Width: 11.5" Depth: 4.1" 1.75"

Drain hole: 1.75"
Faucet hole: 1.38"
Hole configurations: 0, 1, 3
Weight: 30.9 lbs