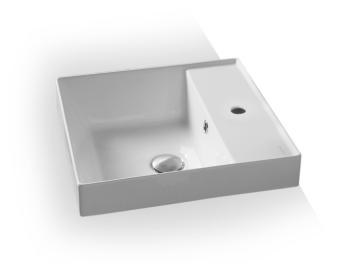

#### **Material**

White ceramic bathroom sink.

### Installation

Drop in installation.

### **Features**

- With overflow.
- · Modern design.