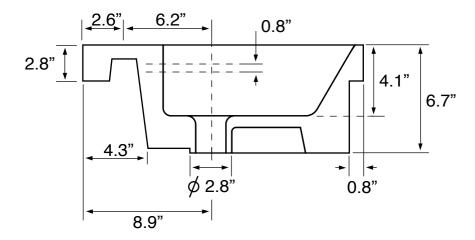

## **Technical Information**

Bowl type: Single
Installation: Drop In
Bowl dimensions: Length: 17.6"
Width: 11.5"

Width: 11.5" Depth: 4.1" 1.75"

Drain hole: 1.75"
Faucet hole: 1.38"
Hole configurations: 0, 1, 3
Weight: 30.9 lbs