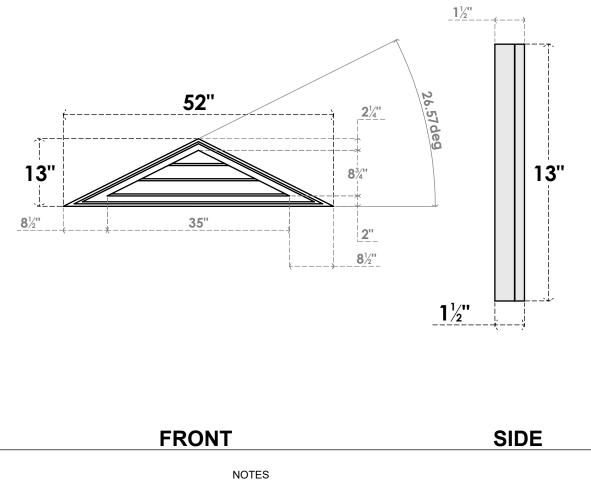

52"W X 13"H TRIANGLE SURFACE MOUNT PVC GABLE VENT 6/12 PITCH: NON-FUNCTIONAL, W/ 2"W X 1-1/2"P BRICKMOULD FRAME

LOUVER HEIGHT: 27/8" LOUVER QTY: 3

**EKENA MILLWORK** 2300 WEST MAIN ST. CLARKSVILLE, TX 75426 TOLL FREE: 866-607-0453 WWW.EKENAMILLWORK.COM 1. INSTALLATION TO BE COMPLETED IN ACCORDANCE WITH MANUFACTURER'S SPECIFICATIONS. 2. DRAWING MAY NOT BE TO SCALE

3. THIS DRAWING IS INTENDED FOR DESIGN AND PLANNING PURPOSES ONLY.

AL ALL INFORMATION CONTAINED HEREIN WAS CURRENT AT THE TIME OF DEVELOPMENT BUT MUST BE REVIEWED AND APPROVED BY THE PRODUCT MANUFACTURER TO BE CONSIDERED ACCURATE.
ARCHITECTURAL GRADE PVC PRODUCTS ARE MADE FROM EXPANDED CELLULAR PVC AND COME NATURALLY WHITE BUT MAY BE

PAINTED

Generated Date : 08/22/2022