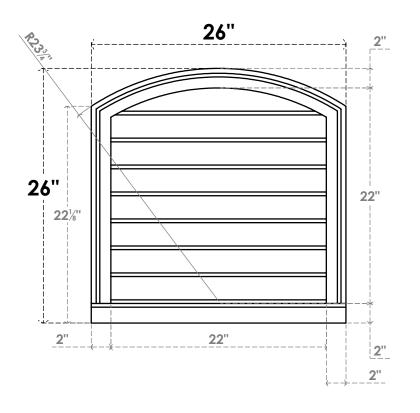

## GVPAR26X2603SN

26"W X 26"H ARCH TOP SURFACE MOUNT PVC GABLE VENT: NON-FUNCTIONAL, W/ 2"W X 2"P **BRICKMOULD SILL FRAME** 

**FRONT** 

SIDE

LOUVER HEIGHT: 2 3/4"

LOUVER QTY: 8

**EKENA MILLWORK** 2300 WEST MAIN ST. CLARKSVILLE, TX 75426 TOLL FREE: 866-607-0453 WWW.EKENAMILLWORK.COM