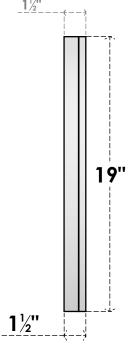

## GVPHR38X1902SN

38"W X 19"H HALF ROUND SURFACE MOUNT PVC GABLE VENT: NON-FUNCTIONAL, W/ 2"W X 1-1/2"P BRICKMOULD FRAME

**FRONT** 

SIDE

LOUVER HEIGHT: 3" LOUVER QTY: 5

EKENA MILLWORK 2300 WEST MAIN ST. CLARKSVILLE, TX 75426 TOLL FREE: 866-607-0453 WWW.EKENAMILLWORK.COM