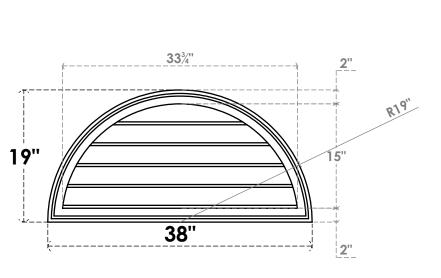

## GVPHR38X1902SN

38"W X 19"H HALF ROUND SURFACE MOUNT PVC GABLE VENT: NON-FUNCTIONAL, W/ 2"W X 1-1/2"P BRICKMOULD FRAME

**FRONT** 

SIDE

LOUVER HEIGHT: 3" LOUVER QTY: 5

EKENA MILLWORK 2300 WEST MAIN ST. CLARKSVILLE, TX 75426 TOLL FREE: 866-607-0453 WWW.EKENAMILLWORK.COM