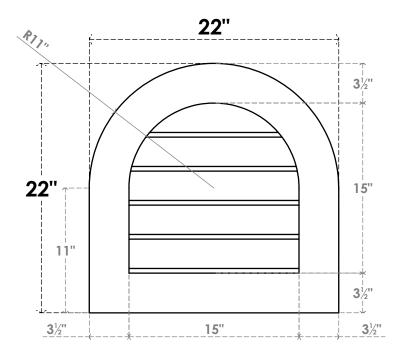

## GVPRT22X2201SN

22"W X 22"H ROUND TOP SURFACE MOUNT PVC GABLE VENT: NON-FUNCTIONAL, W/ 3-1/2"W X 1"P STANDARD FRAME

**FRONT** 

SIDE

LOUVER HEIGHT: 3" LOUVER QTY: 5

1. INSTALLATION TO BE COMPLETED IN ACCORDANCE WITH MANUFACTURER'S SPECIFICATIONS. 2. DRAWING MAY NOT BE TO SCALE