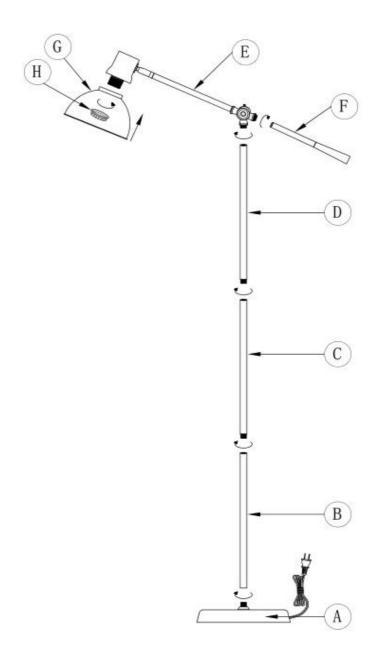

## **ASSEMBLY INSTRUCTIONS:**

- 1. Screw steel tube "B" onto Base "A";
  Screw steel tube "C" onto tube "B";
  Screw steel tube "D" onto tube "C";
  Screw steel tube "E" onto tube "D";
  Screw steel tube "F" onto tube "E";
- 2. Attach shade "G" onto the socket and secure with socket ring "H".
- 3. Please use Max 40 W bulb. (BULB NOT INCLUDED)